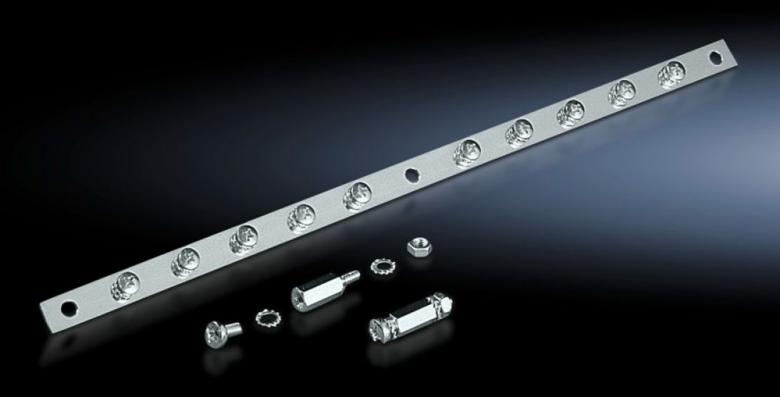

## PS 2413.550 - EMC shield bus

Made of corrosion-resistant steel strip, 75 mm<sup>2</sup> cross section, for cable shield contact.

## Features

| Model No.             | PS 2413.550                                                                                          |
|-----------------------|------------------------------------------------------------------------------------------------------|
| Product description   | Made of corrosion-resistant steel strip, 75 mm <sup>2</sup> cross section, for cable shield contact. |
| Supply includes       | Assembly components                                                                                  |
| Length                | 550 mm                                                                                               |
| Number of connections | 16                                                                                                   |
| Packaging unit        | 1 pc(s).                                                                                             |
| Net weight            | 0.42                                                                                                 |
| Gross weight          | 0.46                                                                                                 |
| Customs tariff number | 73269098                                                                                             |
| EAN                   | 4028177163287                                                                                        |
| ETIM 9                | EC000329                                                                                             |
| ETIM 8                | EC000329                                                                                             |
| ECLASS 8.0            | 27400605                                                                                             |