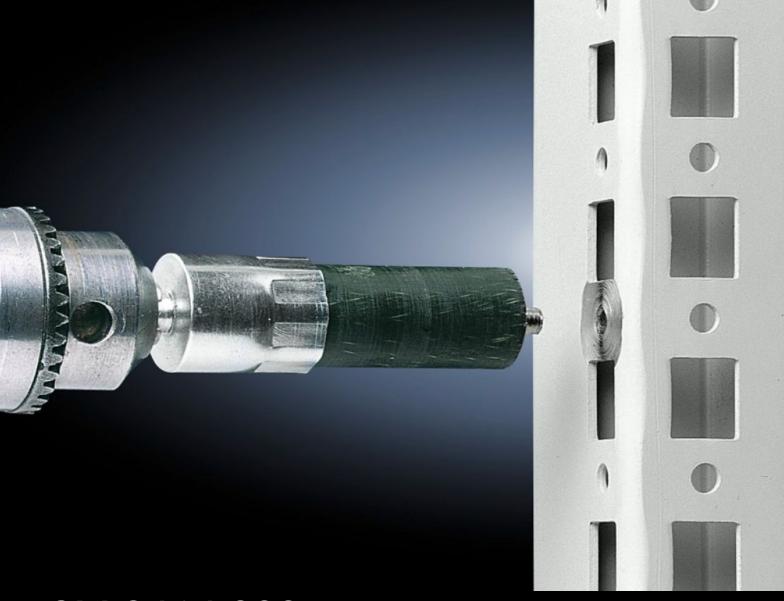

## SM 2414.000 - Contact Cutter

Enables EMC-compatible preparation of the contact point e.g. for grounding braids.

## **Features**

| Model No.             | SM 2414.000                                                                                                                                                                                              |
|-----------------------|----------------------------------------------------------------------------------------------------------------------------------------------------------------------------------------------------------|
| Version               | For frame section                                                                                                                                                                                        |
| Product description   | The contact cutter enables EMC-compatible preparation of the contact point e.g. for grounding braids. Resin-bonded wire brush with guide pin for round system holes. With arbor for drill, grinder, etc. |
| Packaging unit        | 1 pc(s).                                                                                                                                                                                                 |
| Net weight            | 0.055                                                                                                                                                                                                    |
| Gross weight          | 0.06                                                                                                                                                                                                     |
| Customs tariff number | 39269097                                                                                                                                                                                                 |
| EAN                   | 4028177022638                                                                                                                                                                                            |
| ETIM 9                | EC002625                                                                                                                                                                                                 |
| ETIM 8                | EC002625                                                                                                                                                                                                 |
| ECLASS 8.0            | 27189234                                                                                                                                                                                                 |