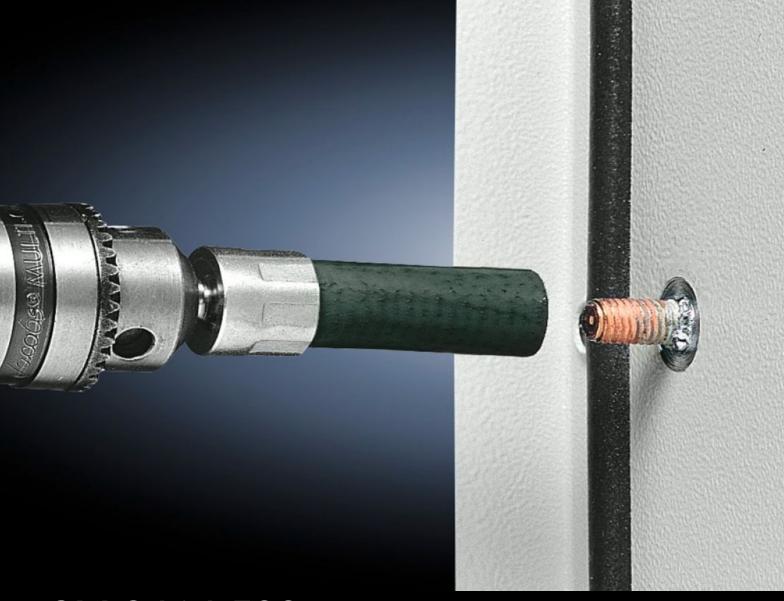

## SM 2414.500 - Contact Cutter

Enables EMC-compatible preparation of the contact point e.g. for grounding braids.

## **Features**

| Model No.             | SM 2414.500                                                                                                                                                                                              |
|-----------------------|----------------------------------------------------------------------------------------------------------------------------------------------------------------------------------------------------------|
| Version               | For grounding bolts                                                                                                                                                                                      |
| Product description   | The contact cutter enables EMC-compatible preparation of the contact point e.g. for grounding braids. Resin-bonded wire brush with guide pin for round system holes. With arbor for drill, grinder, etc. |
| Note on Model No.:    | Not necessary for VX and TS                                                                                                                                                                              |
| Packaging unit        | 1 pc(s).                                                                                                                                                                                                 |
| Net weight            | 0.039                                                                                                                                                                                                    |
| Gross weight          | 0.052                                                                                                                                                                                                    |
| Customs tariff number | 39269097                                                                                                                                                                                                 |
| EAN                   | 4028177149649                                                                                                                                                                                            |
| ETIM 9                | EC002625                                                                                                                                                                                                 |
| ETIM 8                | EC002625                                                                                                                                                                                                 |
| ECLASS 8.0            | 27189234                                                                                                                                                                                                 |