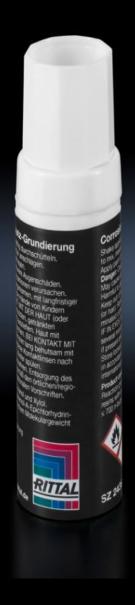

## SZ 2415.000 Contact Paint

State: 2025-09-11 (Source: rittal.com/ca-en)

## SZ 2415.000 - Contact Paint

Prevents the corrosion of conductive, unprotected contact points.

## **Features**

| Model No.             | SZ 2415.000                                                                     |
|-----------------------|---------------------------------------------------------------------------------|
| Product description   | Contact paint prevents the corrosion of conductive, unprotected contact points. |
| Contents              | 12 ml                                                                           |
| Packaging unit        | 1 pc(s).                                                                        |
| Net weight            | 0.025                                                                           |
| Gross weight          | 0.031                                                                           |
| Customs tariff number | 32082090                                                                        |
| EAN                   | 4028177022645                                                                   |
| ETIM 9                | EC001899                                                                        |
| ETIM 8                | EC001899                                                                        |
| ECLASS 8.0            | 27409253                                                                        |