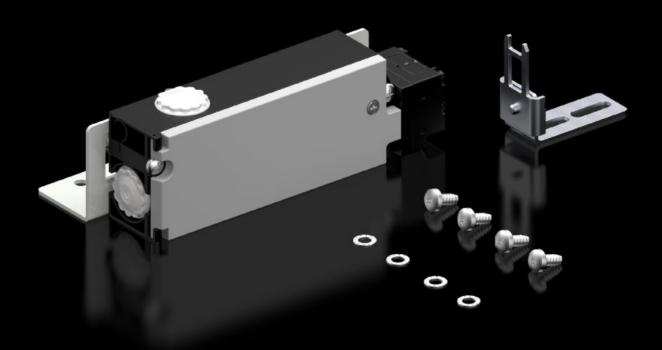

## SZ 2416.000 - Safety lock

Fitted to doors, to protect against contact with live electrical equipment while the master switch is ON.

#### **Features**

| Model No.                                       | SZ 2416.000                                                                                                                                                                    |
|-------------------------------------------------|--------------------------------------------------------------------------------------------------------------------------------------------------------------------------------|
| Product description                             | Fitted to doors, to protect against contact with live electrical equipment while the master switch is ON.                                                                      |
| Function principle                              | Locks the door when the main switch is ON.  Mains power (voltage) is only enabled whilst the door is closed.  Monitoring of the lock magnet via an additional closing contact. |
| Supply includes                                 | Lock<br>Actuator<br>Angle bracket<br>Fasteners                                                                                                                                 |
| Mounting tip                                    | In the case of double-door enclosures, the door-operated switch is required for the overlapping door to indicate "enclosure door closed"                                       |
| Suitable for                                    | Enclosure type: VX Enclosure type: VX SE Enclosure type: TS Enclosure type: AX                                                                                                 |
| Rated power Pel                                 | At 50 Hz: 11 VA<br>At 60 Hz: 11 VA                                                                                                                                             |
| Rated operating voltage                         | 230 V                                                                                                                                                                          |
| Rated insulation voltage                        | 400 V AC                                                                                                                                                                       |
| Rated impulse withstand voltage, phase to phase | 4000 V AC                                                                                                                                                                      |
| Packaging unit                                  | 1 pc(s).                                                                                                                                                                       |
| Net weight                                      | 0.7                                                                                                                                                                            |
| Gross weight                                    | 0.821                                                                                                                                                                          |
| Customs tariff number                           | 83015000                                                                                                                                                                       |
|                                                 |                                                                                                                                                                                |