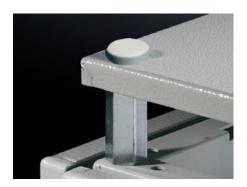

### SZ 2422.000 - Spacer for roof plate

For raising the roof for ventilation purposes, available in three different heights. Not suitable for crane transport.

#### **Features**

| Model No.                           | SZ 2422.000                                                                                                          |
|-------------------------------------|----------------------------------------------------------------------------------------------------------------------|
| Product description                 | For raising the roof for ventilation purposes, available in three different heights.                                 |
| Material                            | Hexagon steel section                                                                                                |
| Surface finish                      | Zinc-plated                                                                                                          |
| Supply includes                     | Assembly components                                                                                                  |
| Mounting tip                        | Not suitable for crane transportation                                                                                |
| Dimensions                          | Height: 10 mm                                                                                                        |
| Dimensions                          | Thread: M12                                                                                                          |
| Suitable for                        | Enclosure type: VX<br>TS                                                                                             |
| Packaging unit                      | 4 pc(s).                                                                                                             |
| Net weight                          | 0.12                                                                                                                 |
| Gross weight                        | 0.161                                                                                                                |
| PCF/VE (cradle-to-gate)             | 0.6 kg CO2 eq (Cat B)                                                                                                |
| Information regarding the PCF class | Category B: PCF value (cradle-to-gate) calculated approximately on the basis of the product weight and self-declared |
| Customs tariff number               | 73269098                                                                                                             |
|                                     |                                                                                                                      |