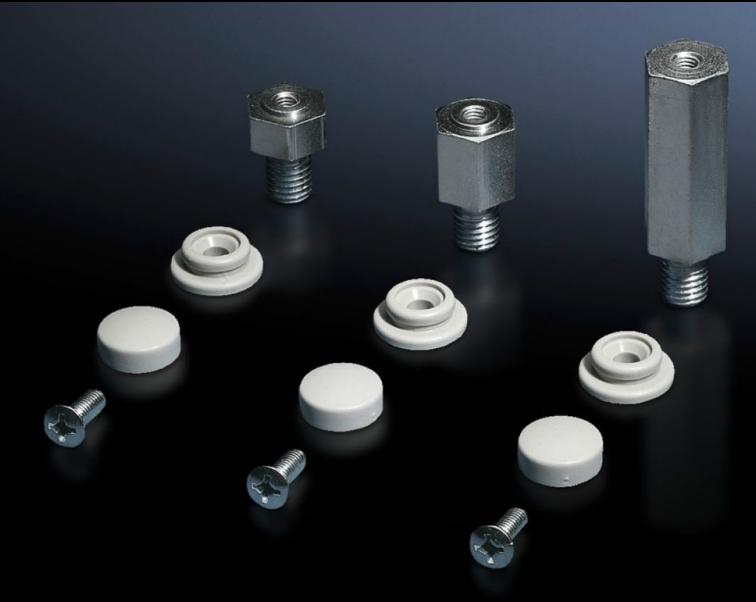

### SZ 2422.000 - Spacer for roof plate

For raising the roof for ventilation purposes, available in three different heights. Not suitable for crane transport.

#### **Features**

| Model No.                           | SZ 2422.000                                                                                                          |
|-------------------------------------|----------------------------------------------------------------------------------------------------------------------|
| Product description                 | For raising the roof for ventilation purposes, available in three different heights.                                 |
| Material                            | Hexagon steel section                                                                                                |
| Surface finish                      | Zinc-plated                                                                                                          |
| Supply includes                     | Assembly components                                                                                                  |
| Mounting tip                        | Not suitable for crane transportation                                                                                |
| Dimensions                          | Height: 10 mm                                                                                                        |
| Dimensions                          | Thread: M12                                                                                                          |
| Suitable for                        | Enclosure type: VX<br>TS                                                                                             |
| Packaging unit                      | 4 pc(s).                                                                                                             |
| Net weight                          | 0.12                                                                                                                 |
| Gross weight                        | 0.161                                                                                                                |
| PCF/VE (cradle-to-gate)             | 0.6 kg CO2 eq (Cat B)                                                                                                |
| Information regarding the PCF class | Category B: PCF value (cradle-to-gate) calculated approximately on the basis of the product weight and self-declared |
| Customs tariff number               | 73269098                                                                                                             |
|                                     |                                                                                                                      |