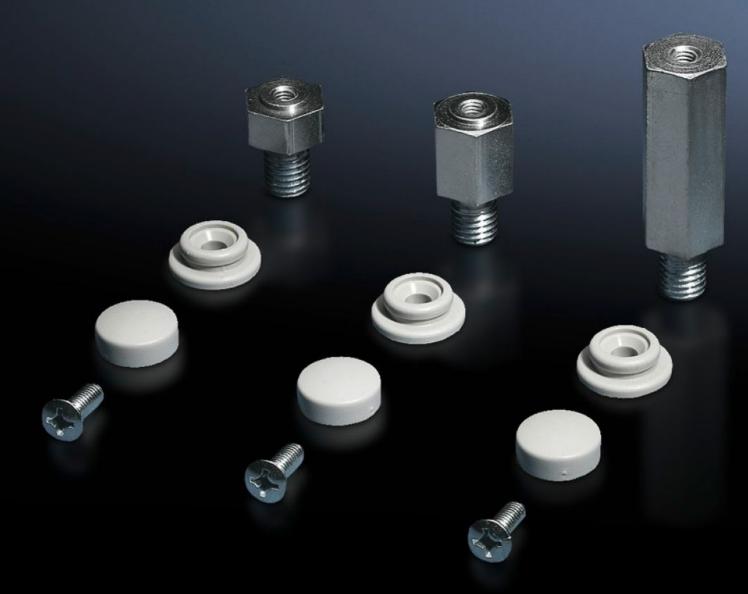

### SZ 2423.000 - Spacer for roof plate

For raising the roof for ventilation purposes, available in three different heights. Not suitable for crane transport.

#### **Features**

| Model No.                              | SZ 2423.000                                                        |
|----------------------------------------|--------------------------------------------------------------------|
| —————————————————————————————————————— | 32 2423.000                                                        |
| Product description                    | For raising the roof for ventilation purposes, available in three  |
|                                        | different heights.                                                 |
| Material                               | Hexagon steel section                                              |
| Surface finish                         | Zinc-plated                                                        |
| Supply includes                        | Assembly components                                                |
| Mounting tip                           | Not suitable for crane transportation                              |
| Dimensions                             | Height: 20 mm                                                      |
| Dimensions                             | Thread: M12                                                        |
| Suitable for                           | Enclosure type: VX                                                 |
|                                        | TS                                                                 |
| Packaging unit                         | 4 pc(s).                                                           |
| Net weight                             | 0.216                                                              |
| Gross weight                           | 0.255                                                              |
| PCF/VE (cradle-to-gate)                | 1 kg CO2 eq (Cat B)                                                |
| Information regarding the PCF          | Category B: PCF value (cradle-to-gate) calculated approximately on |
| class                                  | the basis of the product weight and self-declared                  |
| Customs tariff number                  | 73269098                                                           |
|                                        |                                                                    |