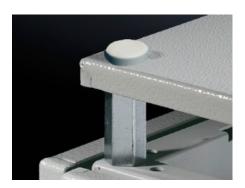

### SZ 2423.000 - Spacer for roof plate

For raising the roof for ventilation purposes, available in three different heights. Not suitable for crane transport.

#### **Features**

| Model No.                              | SZ 2423.000                                                        |
|----------------------------------------|--------------------------------------------------------------------|
| —————————————————————————————————————— | 32 2423.000                                                        |
| Product description                    | For raising the roof for ventilation purposes, available in three  |
|                                        | different heights.                                                 |
| Material                               | Hexagon steel section                                              |
| Surface finish                         | Zinc-plated                                                        |
| Supply includes                        | Assembly components                                                |
| Mounting tip                           | Not suitable for crane transportation                              |
| Dimensions                             | Height: 20 mm                                                      |
| Dimensions                             | Thread: M12                                                        |
| Suitable for                           | Enclosure type: VX                                                 |
|                                        | TS                                                                 |
| Packaging unit                         | 4 pc(s).                                                           |
| Net weight                             | 0.216                                                              |
| Gross weight                           | 0.255                                                              |
| PCF/VE (cradle-to-gate)                | 1 kg CO2 eq (Cat B)                                                |
| Information regarding the PCF          | Category B: PCF value (cradle-to-gate) calculated approximately on |
| class                                  | the basis of the product weight and self-declared                  |
| Customs tariff number                  | 73269098                                                           |
|                                        |                                                                    |