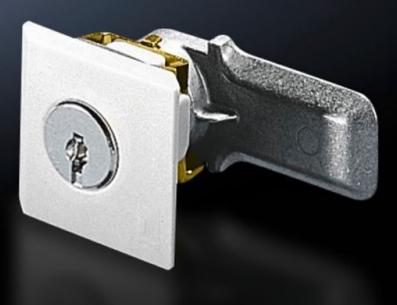

## SZ 2430.000 - Cam lock

Alternative to the standard cam lock in various designs.

## Features

| Model No.                   | SZ 2430.000                                                          |
|-----------------------------|----------------------------------------------------------------------|
| Material                    | Fiberglass-reinforced polyamide                                      |
| Color                       | RAL 7035                                                             |
| Supply includes             | with 2 keys                                                          |
| Lock                        | Lock Insert: with cylinder insert, lock no. 3524 E                   |
| Suitable for enclosure type | AE with cam<br>Basic AE with cam<br>Wall-mounted housing AE with cam |
| Packaging unit              | 1 pc(s).                                                             |
| Net weight                  | 0.07                                                                 |
| Gross weight                | 0.079                                                                |
| Customs tariff number       | 83015000                                                             |
| EAN                         | 4028177022928                                                        |
| E-Number Sweden             | E3404582                                                             |
| ETIM 9                      | EC000327                                                             |
| ETIM 8                      | EC000327                                                             |
| ECLASS 8.0                  | 27409217                                                             |
|                             |                                                                      |