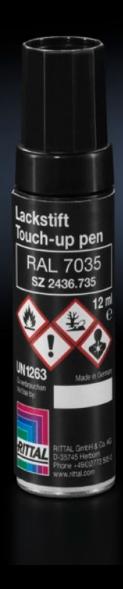

## SZ 2436.735 Primer/paint

State: 2025-09-14 (Source: rittal.com/ca-en)

## SZ 2436.735 - Primer/paint

For touch up and repair of powder-coated, wet-painted surfaces.

## **Features**

| Model No.             | SZ 2436.735                                                                       |
|-----------------------|-----------------------------------------------------------------------------------|
| Product description   | For touching up and repairing powder-coated and wet-painted surfaces, air-drying. |
| Color                 | RAL 7035                                                                          |
| Content               | 12 ml                                                                             |
| Delivery form         | Touch-up pen                                                                      |
| Packaging unit        | 1 pc(s).                                                                          |
| Net weight            | 0.026                                                                             |
| Gross weight          | 0.027                                                                             |
| Customs tariff number | 32082090                                                                          |
| EAN                   | 4028177023093                                                                     |
| ETIM 9                | EC001899                                                                          |
| ETIM 8                | EC001899                                                                          |
| ECLASS 8.0            | 27409253                                                                          |