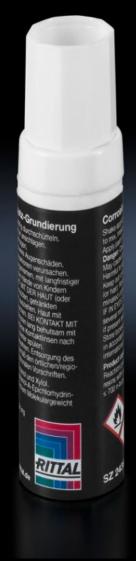

## SZ 2436.800 - Corrosion protection priming

Single-component primers are ideal to protect against corrosion in areas where the paint has been removed due to cut-outs or similar. This serves to re-create corrosion resistance in the paint-free area. The primer satisfies the requirements of standard IEC 61439 for low-voltage and switchgear assemblies.

## **Features**

| Model No.             | SZ 2436.800                                                                                                                                                                                                                                                                                                        |
|-----------------------|--------------------------------------------------------------------------------------------------------------------------------------------------------------------------------------------------------------------------------------------------------------------------------------------------------------------|
| Product description   | Single-component primers are ideal to protect against corrosion in areas where the paint has been removed due to cut-outs or similar. This serves to re-create corrosion resistance in the paint-free area. The primer satisfies the requirements of standard IEC 61439 for low-voltage and switchgear assemblies. |
| Benefits              | Excellent adhesion Active corrosion protection Very high filling force                                                                                                                                                                                                                                             |
| Color                 | Dark gray                                                                                                                                                                                                                                                                                                          |
| Content               | 12 ml                                                                                                                                                                                                                                                                                                              |
| Delivery form         | Paint pen                                                                                                                                                                                                                                                                                                          |
| Packaging unit        | 1 pc(s).                                                                                                                                                                                                                                                                                                           |
| Net weight            | 0.033                                                                                                                                                                                                                                                                                                              |
| Gross weight          | 0.034                                                                                                                                                                                                                                                                                                              |
| Customs tariff number | 32129000                                                                                                                                                                                                                                                                                                           |
| EAN                   | 4028177701984                                                                                                                                                                                                                                                                                                      |
| ETIM 9                | EC001899                                                                                                                                                                                                                                                                                                           |
| ETIM 8                | EC001899                                                                                                                                                                                                                                                                                                           |
| ECLASS 8.0            | 27409253                                                                                                                                                                                                                                                                                                           |