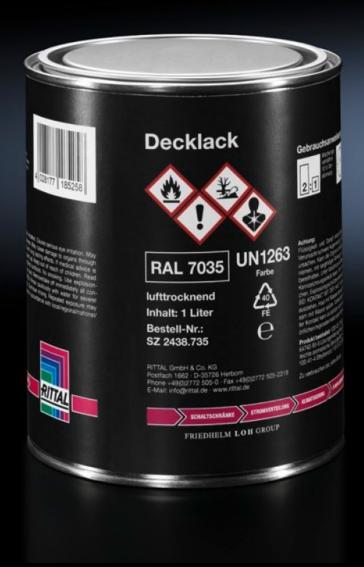

## SZ 2438.735 - Primer/paint

For touch up and repair of powder-coated, wet-painted surfaces.

## **Features**

| Model No.             | SZ 2438.735                                                                       |
|-----------------------|-----------------------------------------------------------------------------------|
| Product description   | For touching up and repairing powder-coated and wet-painted surfaces, air-drying. |
| Color                 | RAL 7035                                                                          |
| Content               | 1,000 ml                                                                          |
| Delivery form         | Tin                                                                               |
| Packaging unit        | 1 pc(s).                                                                          |
| Net weight            | 1.023                                                                             |
| Gross weight          | 1.223                                                                             |
| Customs tariff number | 32082090                                                                          |
| EAN                   | 4028177185258                                                                     |
| ETIM 9                | EC001899                                                                          |
| ETIM 8                | EC001899                                                                          |
| ECLASS 8.0            | 27409253                                                                          |