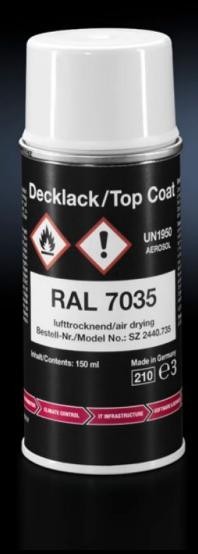

## SZ 2440.735 - Primer/paint

For touch up and repair of powder-coated, wet-painted surfaces.

## **Features**

| Model No.             | SZ 2440.735                                                                       |
|-----------------------|-----------------------------------------------------------------------------------|
| Product description   | For touching up and repairing powder-coated and wet-painted surfaces, air-drying. |
| Color                 | RAL 7035                                                                          |
| Content               | 150 ml                                                                            |
| Delivery form         | Spray can                                                                         |
| Packaging unit        | 1 pc(s).                                                                          |
| Net weight            | 0.176                                                                             |
| Gross weight          | 0.186                                                                             |
| Customs tariff number | 32082090                                                                          |
| EAN                   | 4028177185265                                                                     |
| ETIM 9                | EC001899                                                                          |
| ETIM 8                | EC001899                                                                          |
| ECLASS 8.0            | 27409253                                                                          |