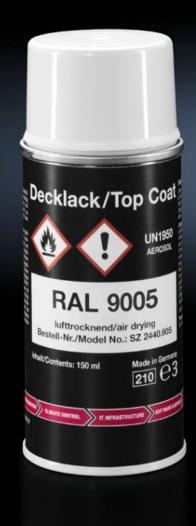

## SZ 2440.905 - Primer/paint

For touch up and repair of powder-coated, wet-painted surfaces.

## **Features**

| Model No.             | SZ 2440.905                                                                       |
|-----------------------|-----------------------------------------------------------------------------------|
| Product description   | For touching up and repairing powder-coated and wet-painted surfaces, air-drying. |
| Color                 | RAL 9005                                                                          |
| Content               | 150 ml                                                                            |
| Delivery form         | Spray can                                                                         |
| Packaging unit        | 1 pc(s).                                                                          |
| Net weight            | 0.179                                                                             |
| Gross weight          | 0.18                                                                              |
| Customs tariff number | 32082090                                                                          |
| EAN                   | 4028177518797                                                                     |
| ETIM 9                | EC001899                                                                          |
| ETIM 8                | EC001899                                                                          |
| ECLASS 8.0            | 27409253                                                                          |