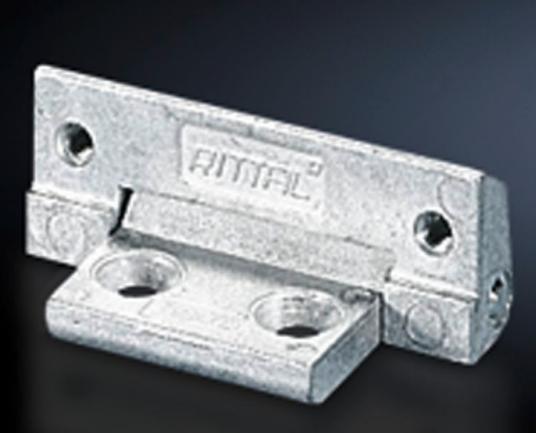

## SZ 2449.000 - 180° Hinge

For extending the door opening angle to 180°.

## Features

| SZ 2449.000<br>Die-cast zinc<br>Assembly components<br>180°<br>The protection category of the enclosure can be reduced. |
|-------------------------------------------------------------------------------------------------------------------------|
| Assembly components 180°                                                                                                |
| 180°                                                                                                                    |
|                                                                                                                         |
| The protection category of the enclosure can be reduced.                                                                |
| Door stop consistent within a bayed enclosure suite.                                                                    |
| Standard door                                                                                                           |
| AE                                                                                                                      |
| 2 pc(s).                                                                                                                |
| 0.116                                                                                                                   |
| 0.12                                                                                                                    |
| 83021000                                                                                                                |
| 4028177023246                                                                                                           |
| EC001167                                                                                                                |
| EC001167                                                                                                                |
| 27409219                                                                                                                |
| _                                                                                                                       |