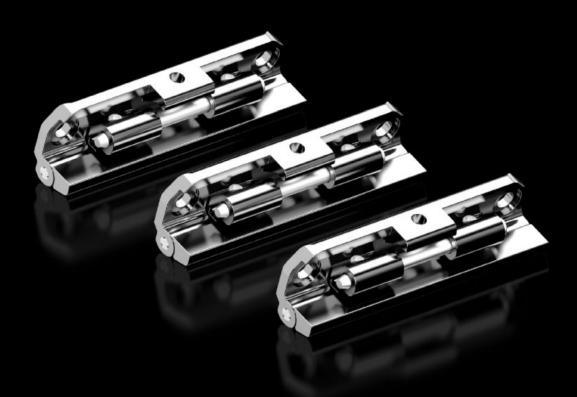

## AX 2449.010 - 180° Hinge for AX, AX IT

For extending the door opening angle to 180°.

## Features

| Model No.                       | AX 2449.010                                   |
|---------------------------------|-----------------------------------------------|
| Product description             | For extending the door opening angle to 180°. |
| Material                        | Die-cast zinc                                 |
| Supply includes                 | Assembly components<br>Drilling template      |
| Door opening angle              | 180°                                          |
| Suitable for door variant       | Carbon Steel Door                             |
| Suitable for enclosure type     | AX<br>AX IT                                   |
| Type rating according to UL 50E | Type 1<br>Type 3R<br>Type 4<br>Type 12        |
| Packaging unit                  | 3 pc(s).                                      |
| Net weight                      | 0.459                                         |
| Gross weight                    | 0.46                                          |
| Customs tariff number           | 83021000                                      |
| EAN                             | 4028177925274                                 |
| ETIM 9                          | EC001167                                      |
| ETIM 8                          | EC001167                                      |
| ECLASS 8.0                      | 27409219                                      |
|                                 |                                               |