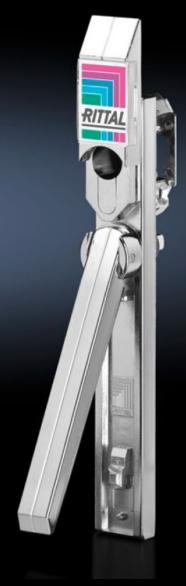

# SZ 2452.000 - Ergoform-S Lock System

To fit out alternate lock systems such as semi-cylinders, lock inserts, etc.

#### **Features**

| Model No.                   | SZ 2452.000                                                                                                                                                                                                                                                                                      |
|-----------------------------|--------------------------------------------------------------------------------------------------------------------------------------------------------------------------------------------------------------------------------------------------------------------------------------------------|
| Version                     | Standard                                                                                                                                                                                                                                                                                         |
| Product description         | The unlocked handle folds out forwards and is pivoted to open the enclosure.                                                                                                                                                                                                                     |
| Material                    | Die-cast zinc                                                                                                                                                                                                                                                                                    |
| Surface finish              | Powder-coated                                                                                                                                                                                                                                                                                    |
| Color                       | Matt nickel-plated                                                                                                                                                                                                                                                                               |
| Lock                        | Lock version: Prepared for version A lock inserts, installation of semi-cylinders 40 or 45 mm total length (according to DIN 18 252) or safety and push-button lock inserts with a length of 40 mm                                                                                               |
| Suitable for enclosure type | AE with 3-point lock Basic AE with 3-point lock Wall-mounted housing AE with 3-point lock TP pedestals One-piece console TP console door TP universal console AE with 3-point lock, stainless steel Basic AE with 3-point lock, stainless steel One-piece console, console door, stainless steel |
| Packaging unit              | 1 pc(s).                                                                                                                                                                                                                                                                                         |
| Net weight                  | 0.496                                                                                                                                                                                                                                                                                            |
| Gross weight                | 0.516                                                                                                                                                                                                                                                                                            |
| Customs tariff number       | 83024110                                                                                                                                                                                                                                                                                         |
| EAN                         | 4028177023314                                                                                                                                                                                                                                                                                    |
| ETIM 9                      | EC000327                                                                                                                                                                                                                                                                                         |
|                             | EG000327                                                                                                                                                                                                                                                                                         |