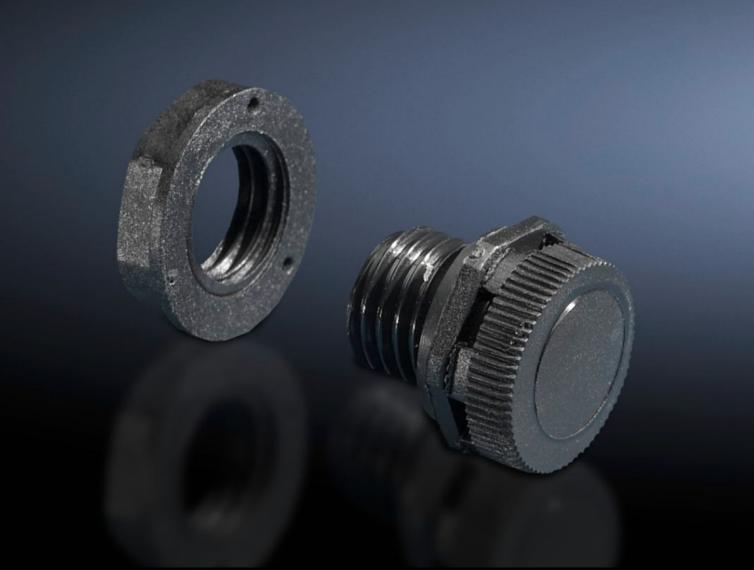

## SZ 2459.500 - Pressure relief stoppers

Pressure relief plug in polyamide, with integrated sealing membrane, specifically for exposure to changing climatic conditions (e.g. with outdoor installation).

#### **Features**

| Model No.                               | SZ 2459.500                                                                                                                                                                                                                                                                                                                                                                                                                 |
|-----------------------------------------|-----------------------------------------------------------------------------------------------------------------------------------------------------------------------------------------------------------------------------------------------------------------------------------------------------------------------------------------------------------------------------------------------------------------------------|
| Product description                     | Pressure differences can cause condensation to form in sealed housings, especially when the housing is exposed to changing climatic conditions. The integrated sealing membrane in pressure relief plugs largely prevents these pressure differences and the build-up of condensate, as well as protecting against the penetration of moisture from outside. Installation is in vertical surfaces, to protect against dirt. |
| Technical specifications                | Air permeability up to 120 liters/hour with a pressure difference of 70 mbar Connection thread M12 x 1.5 For fitting in material thicknesses up to 4 mm                                                                                                                                                                                                                                                                     |
| Material                                | Polyamide                                                                                                                                                                                                                                                                                                                                                                                                                   |
| Color                                   | Similar to RAL 9005                                                                                                                                                                                                                                                                                                                                                                                                         |
| Supply includes                         | Incl. lock nut                                                                                                                                                                                                                                                                                                                                                                                                              |
| Type rating according to UL 50E         | Type 1 Type 4 Type 4X                                                                                                                                                                                                                                                                                                                                                                                                       |
| Protection category IP to IEC 60<br>529 | IP 68<br>IP X8                                                                                                                                                                                                                                                                                                                                                                                                              |
| Packaging unit                          | 5 pc(s).                                                                                                                                                                                                                                                                                                                                                                                                                    |
| Net weight                              | 0.015                                                                                                                                                                                                                                                                                                                                                                                                                       |
| Gross weight                            | 0.02                                                                                                                                                                                                                                                                                                                                                                                                                        |
| Customs tariff number                   | 39269097                                                                                                                                                                                                                                                                                                                                                                                                                    |
| EAN                                     | 4028177516960                                                                                                                                                                                                                                                                                                                                                                                                               |
| ETIM 9                                  | EC002009                                                                                                                                                                                                                                                                                                                                                                                                                    |