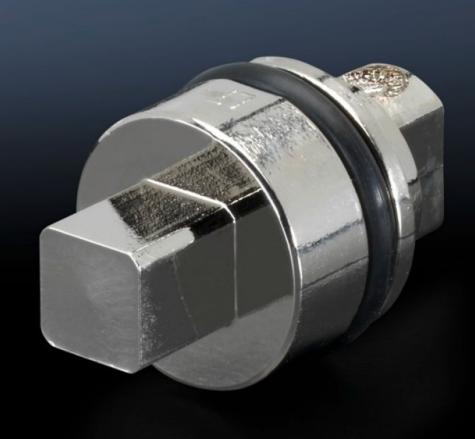

## SZ 2460.000 - Lock Insert

Alternate lock inserts such as triangular, square, screwdriver, Daimler, Fiat, double-bit.