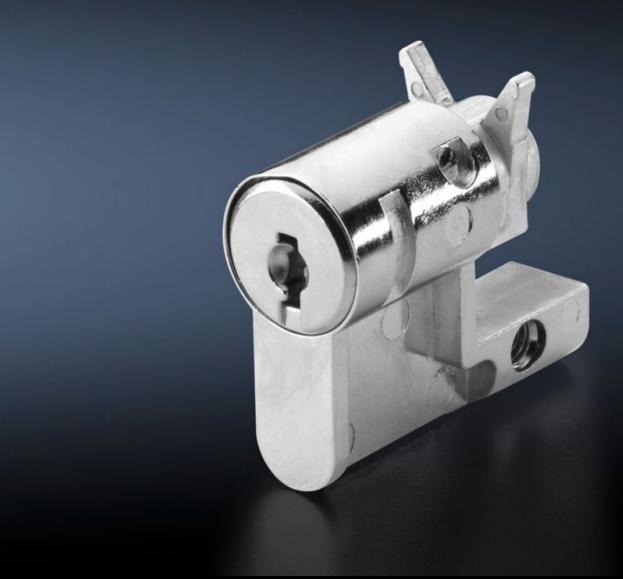

## SZ 2467.000 - Semi-cylinder For handle systems

Profile half cylinder with safety insert lock no. 3524 E.