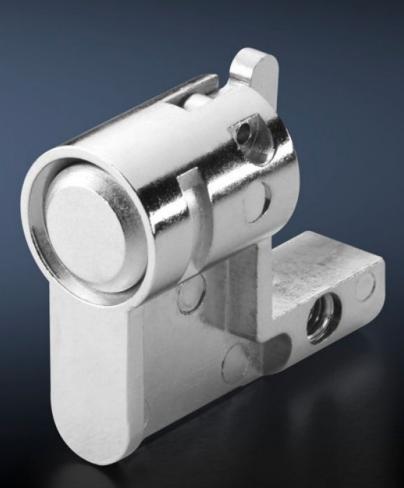

## SZ 2468.000 - Semi-cylinder For handle systems

Profile half cylinder with push button insert.

## Features

| Model No.                     | SZ 2468.000                                                                                                                                                                                                                                                 |
|-------------------------------|-------------------------------------------------------------------------------------------------------------------------------------------------------------------------------------------------------------------------------------------------------------|
| Length                        | 40 mm                                                                                                                                                                                                                                                       |
| Installation in handle system | Comfort handle VX for semi-cylinder<br>Comfort handle TS for semi-cylinder<br>Comfort Handle AX<br>Mini-Comfort Handle AX<br>Mini-comfort handle for EL 3-piece for semi-cylinder<br>Mini-comfort handle AE for semi-cylinder<br>Ergoform-S handle Standard |
| Note                          | Pre-configured exclusively for the corresponding Rittal handle systems                                                                                                                                                                                      |
| Lock                          | Lock Insert: Push-button insert                                                                                                                                                                                                                             |
| Packaging unit                | 1 pc(s).                                                                                                                                                                                                                                                    |
| Net weight                    | 0.035                                                                                                                                                                                                                                                       |
| Gross weight                  | 0.039                                                                                                                                                                                                                                                       |
| Customs tariff number         | 83015000                                                                                                                                                                                                                                                    |
| EAN                           | 4028177024427                                                                                                                                                                                                                                               |
| E-Number Sweden               | E7239720                                                                                                                                                                                                                                                    |
| ETIM 9                        | EC000743                                                                                                                                                                                                                                                    |
| ETIM 8                        | EC000743                                                                                                                                                                                                                                                    |
| ECLASS 8.0                    | 27409218                                                                                                                                                                                                                                                    |
|                               |                                                                                                                                                                                                                                                             |