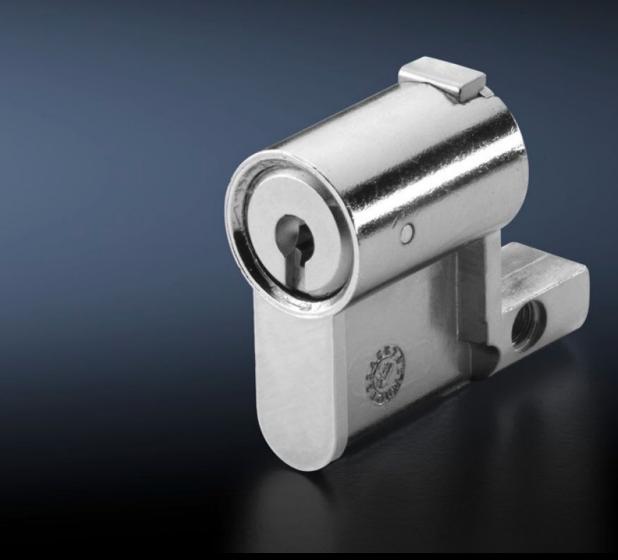

## SZ 2469.000 - Semi-cylinder For handle systems

Profile half cylinder with push button and safety insert lock no. 2123.