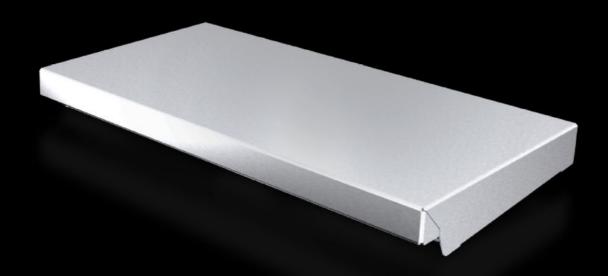

## AX 2472.010 - Canopy for AX

The sloping protective roof reliably protects the enclosure from standing moisture and other dirt from above.

#### **Features**

| Model No.                       | AX 2472.010                                                                                                   |
|---------------------------------|---------------------------------------------------------------------------------------------------------------|
| Product description             | The sloping protective roof reliably protects the enclosure from standing moisture and other dirt from above. |
| Material                        | Stainless steel 1.4301 (AISI 304)                                                                             |
| Surface finish                  | Brushed, grain 240                                                                                            |
| Supply includes                 | Assembly components                                                                                           |
| Installation options            | Can be screw-fastened for dynamic loads                                                                       |
| Dimensions                      | Height: 37 mm                                                                                                 |
| Type rating according to UL 50E | Type 1                                                                                                        |
|                                 | Type 3R                                                                                                       |
|                                 | Type 4                                                                                                        |
|                                 | Type 4X                                                                                                       |
|                                 | Type 12                                                                                                       |
| Suitable for                    | Enclosure type: AX                                                                                            |
|                                 | Width: = 380 mm                                                                                               |
|                                 | Depth: = 210 mm                                                                                               |
| Packaging unit                  | 1 pc(s).                                                                                                      |
| Net weight                      | 1.36                                                                                                          |