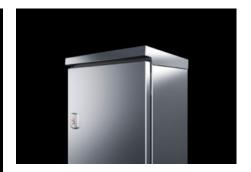

## AX 2472.010 - Canopy for AX

The sloping protective roof reliably protects the enclosure from standing moisture and other dirt from above.

#### **Features**

| Model No.                       | AX 2472.010                                                                                                   |
|---------------------------------|---------------------------------------------------------------------------------------------------------------|
| Product description             | The sloping protective roof reliably protects the enclosure from standing moisture and other dirt from above. |
| Material                        | Stainless steel 1.4301 (AISI 304)                                                                             |
| Surface finish                  | Brushed, grain 240                                                                                            |
| Supply includes                 | Assembly components                                                                                           |
| Installation options            | Can be screw-fastened for dynamic loads                                                                       |
| Dimensions                      | Height: 37 mm                                                                                                 |
| Type rating according to UL 50E | Type 1                                                                                                        |
|                                 | Type 3R                                                                                                       |
|                                 | Type 4                                                                                                        |
|                                 | Type 4X                                                                                                       |
|                                 | Type 12                                                                                                       |
| Suitable for                    | Enclosure type: AX                                                                                            |
|                                 | Width: = 380 mm                                                                                               |
|                                 | Depth: = 210 mm                                                                                               |
| Packaging unit                  | 1 pc(s).                                                                                                      |
| Net weight                      | 1.36                                                                                                          |