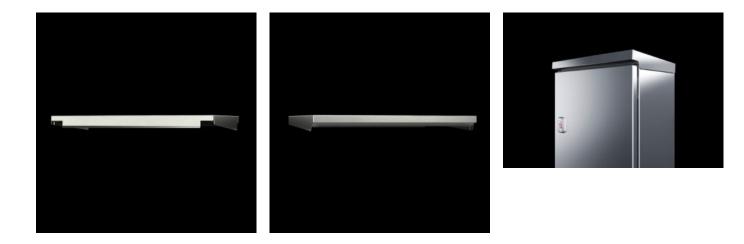

## AX 2473.010 - Canopy for AX

The sloping protective roof reliably protects the enclosure from standing moisture and other dirt from above.

#### Features

| Model No.                       | AX 2473.010                                                                                                   |
|---------------------------------|---------------------------------------------------------------------------------------------------------------|
| Product description             | The sloping protective roof reliably protects the enclosure from standing moisture and other dirt from above. |
| Material                        | Stainless steel 1.4301 (AISI 304)                                                                             |
| Surface finish                  | Brushed, grain 240                                                                                            |
| Supply includes                 | Assembly components                                                                                           |
| Installation options            | Can be screw-fastened for dynamic loads                                                                       |
| Dimensions                      | Height: 37 mm                                                                                                 |
| Type rating according to UL 50E | Туре 1                                                                                                        |
|                                 | Type 3R                                                                                                       |
|                                 | Type 4                                                                                                        |
|                                 | Type 4X                                                                                                       |
|                                 | Туре 12                                                                                                       |
| Suitable for                    | Enclosure type: AX                                                                                            |
|                                 | Width: = 600 mm                                                                                               |
|                                 | Depth: = 210 mm                                                                                               |
| Packaging unit                  | 1 pc(s).                                                                                                      |
| Net weight                      | 2.12                                                                                                          |
|                                 |                                                                                                               |