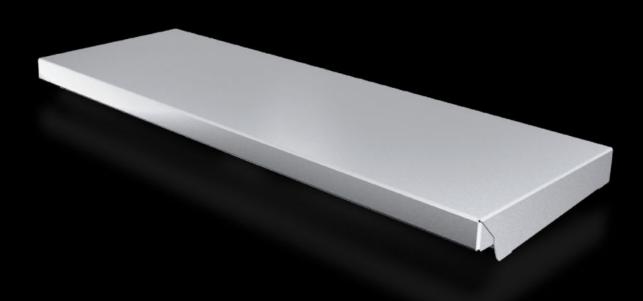

## AX 2473.010 - Canopy for AX

The sloping protective roof reliably protects the enclosure from standing moisture and other dirt from above.

#### Features

| Model No.                       | AX 2473.010                                                                                                   |
|---------------------------------|---------------------------------------------------------------------------------------------------------------|
| Product description             | The sloping protective roof reliably protects the enclosure from standing moisture and other dirt from above. |
| Material                        | Stainless steel 1.4301 (AISI 304)                                                                             |
| Surface finish                  | Brushed, grain 240                                                                                            |
| Supply includes                 | Assembly components                                                                                           |
| Installation options            | Can be screw-fastened for dynamic loads                                                                       |
| Dimensions                      | Height: 37 mm                                                                                                 |
| Type rating according to UL 50E | Туре 1                                                                                                        |
|                                 | Type 3R                                                                                                       |
|                                 | Type 4                                                                                                        |
|                                 | Type 4X                                                                                                       |
|                                 | Туре 12                                                                                                       |
| Suitable for                    | Enclosure type: AX                                                                                            |
|                                 | Width: = 600 mm                                                                                               |
|                                 | Depth: = 210 mm                                                                                               |
| Packaging unit                  | 1 pc(s).                                                                                                      |
| Net weight                      | 2.12                                                                                                          |
|                                 |                                                                                                               |