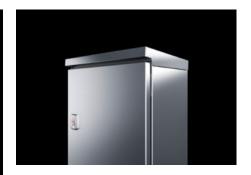

## AX 2474.010 - Canopy for AX

The sloping protective roof reliably protects the enclosure from standing moisture and other dirt from above.