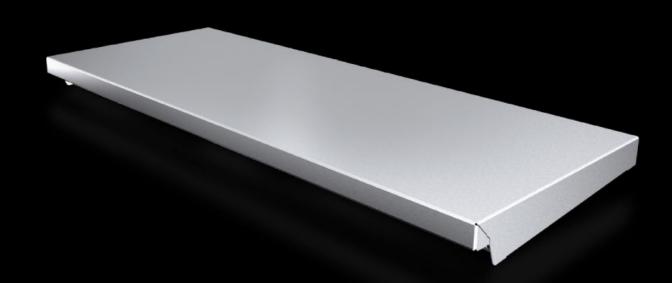

## AX 2474.010 - Canopy for AX

The sloping protective roof reliably protects the enclosure from standing moisture and other dirt from above.

#### **Features**

| Model No.                       | AX 2474.010                                                                                                   |
|---------------------------------|---------------------------------------------------------------------------------------------------------------|
| Product description             | The sloping protective roof reliably protects the enclosure from standing moisture and other dirt from above. |
| Material                        | Stainless steel 1.4301 (AISI 304)                                                                             |
| Surface finish                  | Brushed, grain 240                                                                                            |
| Supply includes                 | Assembly components                                                                                           |
| Installation options            | Can be screw-fastened for dynamic loads                                                                       |
| Dimensions                      | Height: 43 mm                                                                                                 |
| Type rating according to UL 50E | Type 1                                                                                                        |
|                                 | Type 3R                                                                                                       |
|                                 | Type 4                                                                                                        |
|                                 | Type 4X                                                                                                       |
|                                 | Type 12                                                                                                       |
| Suitable for                    | Enclosure type: AX                                                                                            |
|                                 | Width: = 760 mm                                                                                               |
|                                 | Depth: = 300 mm                                                                                               |
| Packaging unit                  | 1 pc(s).                                                                                                      |
| Net weight                      | 3.64                                                                                                          |