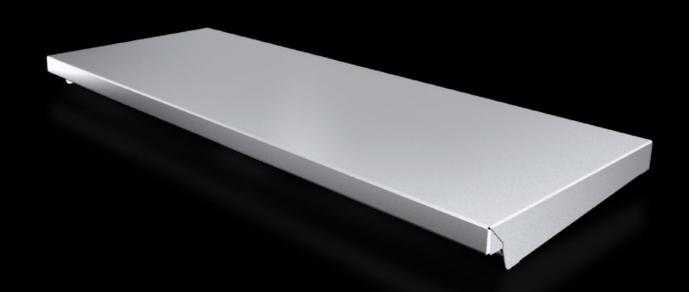

## AX 2475.010 - Canopy for AX

The sloping protective roof reliably protects the enclosure from standing moisture and other dirt from above.

#### **Features**

| Model No.                       | AX 2475.010                                                                                                   |
|---------------------------------|---------------------------------------------------------------------------------------------------------------|
| Product description             | The sloping protective roof reliably protects the enclosure from standing moisture and other dirt from above. |
| Material                        | Stainless steel 1.4301 (AISI 304)                                                                             |
| Surface finish                  | Brushed, grain 240                                                                                            |
| Supply includes                 | Assembly components                                                                                           |
| Installation options            | Can be screw-fastened for dynamic loads                                                                       |
| Dimensions                      | Height: 43 mm                                                                                                 |
| Type rating according to UL 50E | Type 1                                                                                                        |
|                                 | Type 3R                                                                                                       |
|                                 | Type 4                                                                                                        |
|                                 | Type 4X                                                                                                       |
|                                 | Type 12                                                                                                       |
| Suitable for                    | Enclosure type: AX                                                                                            |
|                                 | Width: = 800 mm                                                                                               |
|                                 | Depth: = 300 mm                                                                                               |
| Packaging unit                  | 1 pc(s).                                                                                                      |
| Net weight                      | 3.56                                                                                                          |