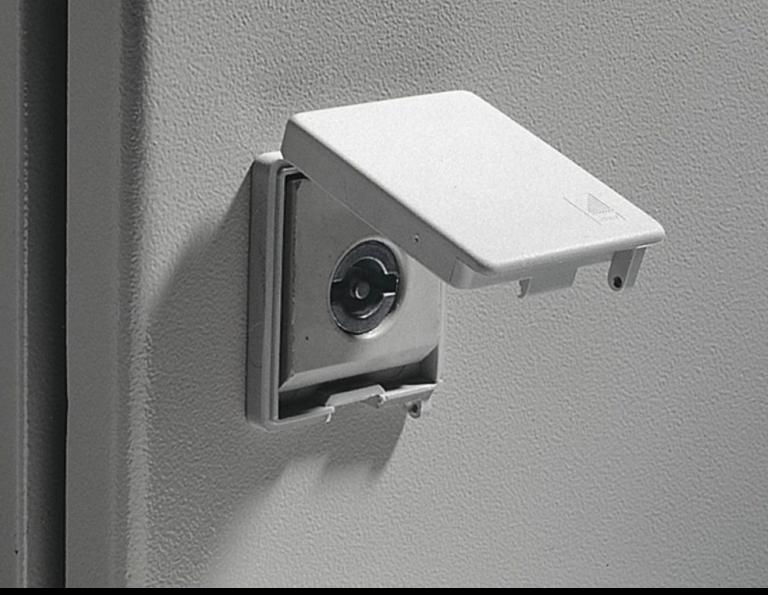

## SZ 2476.000 - Lock Cover Prepared for Sealing

For use in all enclosure types with Rittal-specific locks.

## **Features**

| Model No.             | SZ 2476.000                                                |
|-----------------------|------------------------------------------------------------|
| Product description   | For use in all enclosure types with Rittal-specific locks. |
| Material              | Polyamide                                                  |
| Color                 | RAL 7035                                                   |
| Packaging unit        | 2 pc(s).                                                   |
| Net weight            | 0.02                                                       |
| Gross weight          | 0.024                                                      |
| Customs tariff number | 83016000                                                   |
| EAN                   | 4028177024588                                              |
| ETIM 9                | EC002625                                                   |
| ETIM 8                | EC002625                                                   |
| ECLASS 8.0            | 27189234                                                   |