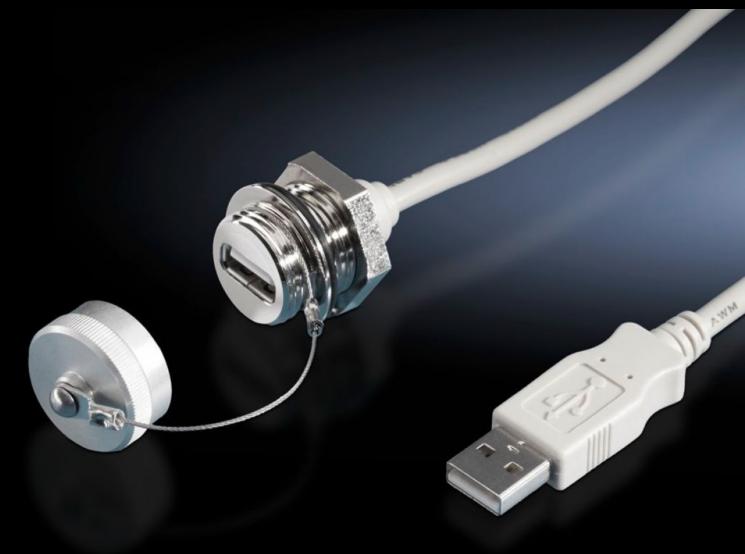

## SZ 2482.220 - Interface extension with wall connection

To extend the internal housing interfaces - e.g. from industrial PCs and switches - to the outside of the enclosure.

#### **Features**

| Model No.                               | SZ 2482.220                                                                                                                                                                                                    |  |
|-----------------------------------------|----------------------------------------------------------------------------------------------------------------------------------------------------------------------------------------------------------------|--|
| Version                                 | USB 2.0 type A wall-mounted jack on type A internal connector                                                                                                                                                  |  |
| Product description                     | To extend the internal housing interfaces, e.g., from industrial PCs and switches to the outside of the enclosure. The wall connection only takes up as much space as a switch.                                |  |
| Benefits                                | Rapid access for maintenance work The protection category of the enclosure is preserved The lock nut cuts automatically into the spray-finish, thereby creating a conductive connection Captive protective cap |  |
| Material                                | Housing: Brass<br>Cover: Aluminum<br>Seal: Polyamide                                                                                                                                                           |  |
| Surface finish                          | Housing: Nickel-plated<br>Cover: Natural anodized                                                                                                                                                              |  |
| Length                                  | 1 m                                                                                                                                                                                                            |  |
| Dimensions                              | Length: 1 m                                                                                                                                                                                                    |  |
| For wall thickness (max.)               | 1 - 6 mm                                                                                                                                                                                                       |  |
| Protection category IP to IEC 60<br>529 | IP67 with cover closed                                                                                                                                                                                         |  |
| Packaging unit                          | 1 pc(s).                                                                                                                                                                                                       |  |
| Net weight                              | 0.095                                                                                                                                                                                                          |  |
| Gross weight                            | 0.107                                                                                                                                                                                                          |  |
| Customs tariff number                   | 85369095                                                                                                                                                                                                       |  |
| EAN                                     | 4028177516328                                                                                                                                                                                                  |  |