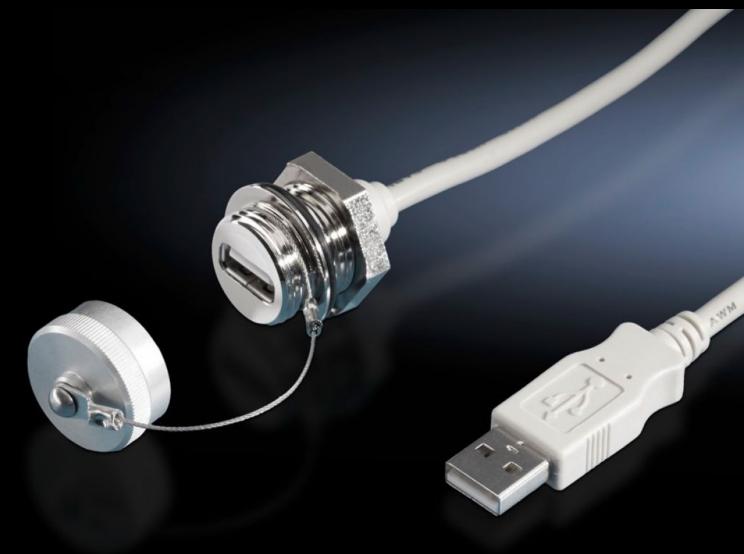

## SZ 2482.230 - Interface extension with wall connection

To extend the internal housing interfaces - e.g. from industrial PCs and switches - to the outside of the enclosure.

#### **Features**

| Model No.                            | SZ 2482.230                                                                                                                                                                                                    |  |
|--------------------------------------|----------------------------------------------------------------------------------------------------------------------------------------------------------------------------------------------------------------|--|
| Version                              | USB 2.0 type A wall-mounted jack on type A internal connector                                                                                                                                                  |  |
| Product description                  | To extend the internal housing interfaces, e.g., from industrial PCs and switches to the outside of the enclosure. The wall connection only takes up as much space as a switch.                                |  |
| Benefits                             | Rapid access for maintenance work The protection category of the enclosure is preserved The lock nut cuts automatically into the spray-finish, thereby creating a conductive connection Captive protective cap |  |
| Material                             | Housing: Brass<br>Cover: Aluminum<br>Seal: Polyamide                                                                                                                                                           |  |
| Surface finish                       | Housing: Nickel-plated<br>Cover: Natural anodized                                                                                                                                                              |  |
| Length                               | 2 m                                                                                                                                                                                                            |  |
| Dimensions                           | Length: 2 m                                                                                                                                                                                                    |  |
| For wall thickness (max.)            | 1 - 6 mm                                                                                                                                                                                                       |  |
| Protection category IP to IEC 60 529 | IP67 with cover closed                                                                                                                                                                                         |  |
| Packaging unit                       | 1 pc(s).                                                                                                                                                                                                       |  |
| Net weight                           | 0.13                                                                                                                                                                                                           |  |
| Gross weight                         | 0.14                                                                                                                                                                                                           |  |
| Customs tariff number                | 85369095                                                                                                                                                                                                       |  |
| EAN                                  | 4028177516335                                                                                                                                                                                                  |  |
|                                      |                                                                                                                                                                                                                |  |