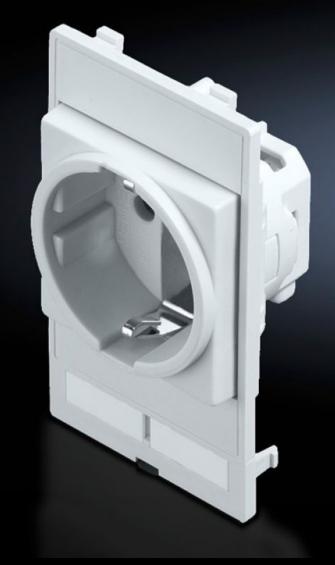

# SZ 2482.400 - Socket module for mounting frame, modular interface flap

Power outlet module for installation in a mounting frame.

#### **Features**

| Model No.             | SZ 2482.400                                                                                |
|-----------------------|--------------------------------------------------------------------------------------------|
| Version               | Socket modules Germany (VDE), spring-action terminals max. 2 x 2.5 mm², connection at rear |
| Product description   | Power outlet module for installation in a mounting frame.                                  |
| Function principle    | Can be used in a single or double mounting frame.                                          |
| Material              | Plastic, PBTP, basic material to UL 94-V0                                                  |
| Color                 | Gray                                                                                       |
| Packaging unit        | 1 pc(s).                                                                                   |
| Net weight            | 0.07                                                                                       |
| Gross weight          | 0.071                                                                                      |
| Customs tariff number | 85366990                                                                                   |
| EAN                   | 4028177490703                                                                              |
| ETIM 9                | EC002625                                                                                   |
| ETIM 8                | EC002625                                                                                   |
| ECLASS 8.0            | 27189234                                                                                   |