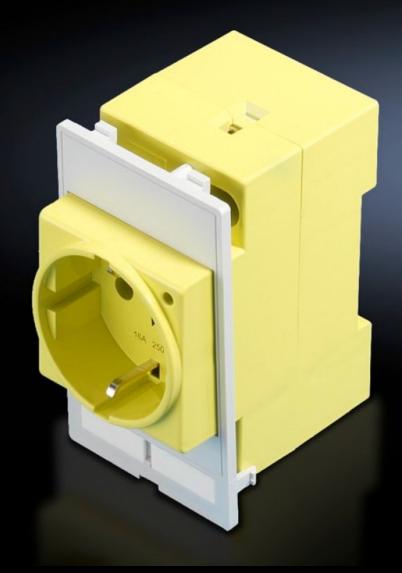

# SZ 2482.410 - Socket module for mounting frame, modular interface flap

Power outlet module for installation in a mounting frame.

#### **Features**

| Model No.             | SZ 2482.410                                                                                                                                      |
|-----------------------|--------------------------------------------------------------------------------------------------------------------------------------------------|
| Version               | Socket modules Germany (VDE), screw terminals max. 6 mm², connection at rear, color: yellow (RAL 1016), for installation in front of main switch |
| Product description   | Power outlet module for installation in a mounting frame.                                                                                        |
| Function principle    | Can be used in a single or double mounting frame.                                                                                                |
| Material              | Plastic, PBTP, basic material to UL 94-V0                                                                                                        |
| Color                 | Yellow                                                                                                                                           |
| Packaging unit        | 1 pc(s).                                                                                                                                         |
| Net weight            | 0.139                                                                                                                                            |
| Gross weight          | 0.15                                                                                                                                             |
| Customs tariff number | 85366990                                                                                                                                         |
| EAN                   | 4028177490727                                                                                                                                    |
| ETIM 9                | EC002625                                                                                                                                         |
| ETIM 8                | EC002625                                                                                                                                         |
| ECLASS 8.0            | 27189234                                                                                                                                         |