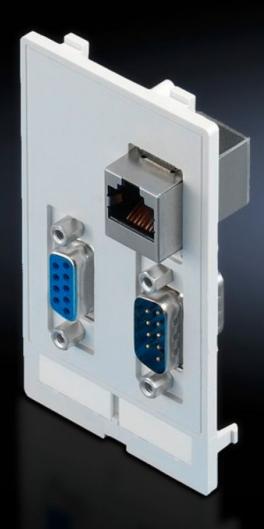

## SZ 2482.550 - Replacement interface inserts for mounting frame, modular interface flap

Replacement interface for installation in a mounting frame.

## Features

| SZ 2482.550                                                                            |
|----------------------------------------------------------------------------------------|
| Interface inserts RJ 45 (jack/jack, Cat. 5e), SUB-D9 (jack/jack), SUB-<br>D9 (pin/pin) |
| Replacement interface for installation in a mounting frame.                            |
| Can be used in a single or double mounting frame.                                      |
| Plastic, PBTP, basic material to UL 94-V0                                              |
| 1 pc(s).                                                                               |
| 0.059                                                                                  |
| 0.067                                                                                  |
| 85369095                                                                               |
| 4028177490819                                                                          |
| EC002625                                                                               |
| EC002625                                                                               |
| 27189234                                                                               |
|                                                                                        |