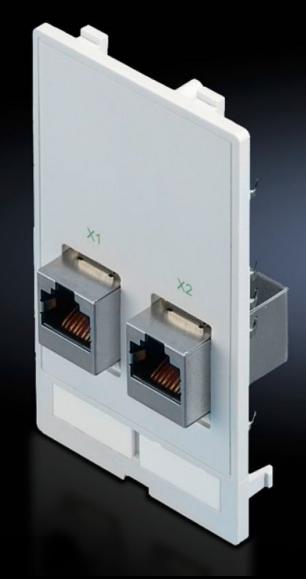

# SZ 2482.560 - Replacement interface inserts for mounting frame, modular interface flap

Replacement interface for installation in a mounting frame.

#### **Features**

| Model No.             | SZ 2482.560                                                 |
|-----------------------|-------------------------------------------------------------|
| Version               | Interface inserts 2 x RJ 45 (jack/jack, Cat. 5e)            |
| Product description   | Replacement interface for installation in a mounting frame. |
| Function principle    | Can be used in a single or double mounting frame.           |
| Material              | Plastic, PBTP, basic material to UL 94-V0                   |
| Packaging unit        | 1 pc(s).                                                    |
| Net weight            | 0.059                                                       |
| Gross weight          | 0.06                                                        |
| Customs tariff number | 85369095                                                    |
| EAN                   | 4028177490833                                               |
| ETIM 9                | EC002625                                                    |
| ETIM 8                | EC002625                                                    |
| ECLASS 8.0            | 27189234                                                    |
|                       |                                                             |