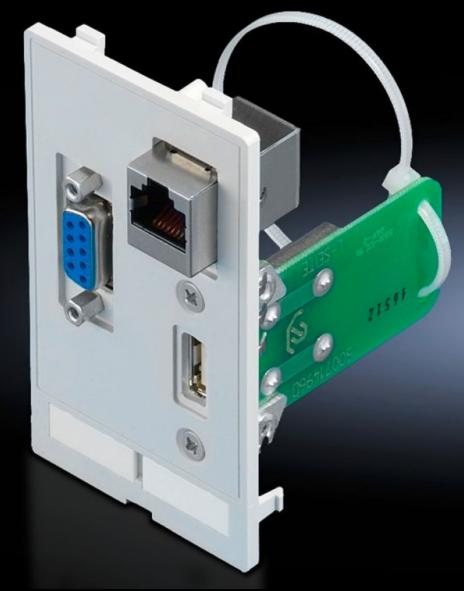

# SZ 2482.570 - Replacement interface inserts for mounting frame, modular interface flap

Replacement interface for installation in a mounting frame.

#### Features

| Model No.             | SZ 2482.570                                                                              |
|-----------------------|------------------------------------------------------------------------------------------|
| Version               | Interface inserts for USB A (jack/jack), RJ 45 (jack/jack, Cat 5e),<br>SUB-D9 (jack/pin) |
| Product description   | Replacement interface for installation in a mounting frame.                              |
| Function principle    | Can be used in a single or double mounting frame.                                        |
| Material              | Plastic, PBTP, basic material to UL 94-V0                                                |
| Packaging unit        | 1 pc(s).                                                                                 |
| Net weight            | 0.094                                                                                    |
| Gross weight          | 0.095                                                                                    |
| Customs tariff number | 85369095                                                                                 |
| EAN                   | 4028177490840                                                                            |
| ETIM 9                | EC002625                                                                                 |
| ETIM 8                | EC002625                                                                                 |
| ECLASS 8.0            | 27189234                                                                                 |