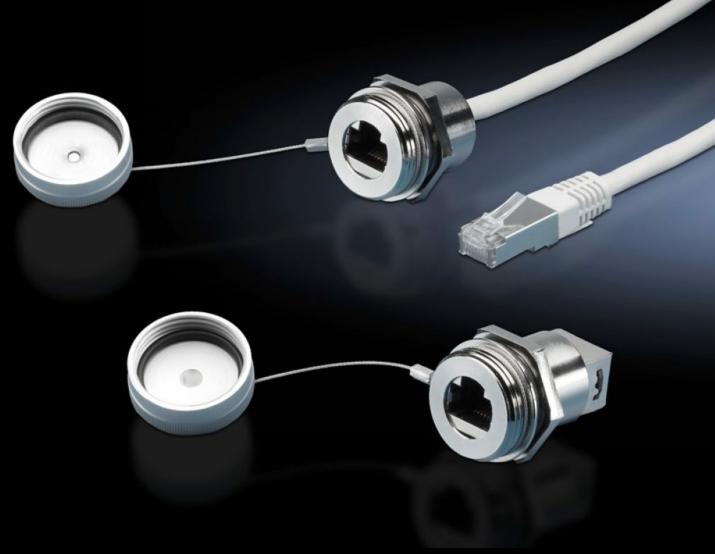

## SZ 2482.710 - Interface extension with wall connection

To extend the internal housing interfaces - e.g. from industrial PCs and switches - to the outside of the enclosure.

#### **Features**

| Model No.                               | SZ 2482.710                                                                                                                                                                                                    |  |
|-----------------------------------------|----------------------------------------------------------------------------------------------------------------------------------------------------------------------------------------------------------------|--|
| Version                                 | RJ45 wall-mounted jack on internal connector                                                                                                                                                                   |  |
| Product description                     | To extend the internal housing interfaces, e.g., from industrial PCs and switches to the outside of the enclosure. The wall connection only takes up as much space as a switch.                                |  |
| Benefits                                | Rapid access for maintenance work The protection category of the enclosure is preserved The lock nut cuts automatically into the spray-finish, thereby creating a conductive connection Captive protective cap |  |
| Material                                | Housing: Brass<br>Cover: Aluminum<br>Seal: Polyamide                                                                                                                                                           |  |
| Surface finish                          | Housing: Nickel-plated Cover: Natural anodized                                                                                                                                                                 |  |
| Length                                  | 1 m                                                                                                                                                                                                            |  |
| Dimensions                              | Length: 1 m                                                                                                                                                                                                    |  |
| For wall thickness (max.)               | 1 - 6 mm                                                                                                                                                                                                       |  |
| Protection category IP to IEC 60<br>529 | IP67 with cover closed                                                                                                                                                                                         |  |
| Packaging unit                          | 1 pc(s).                                                                                                                                                                                                       |  |
| Net weight                              | 0.079                                                                                                                                                                                                          |  |
| Gross weight                            | 0.096                                                                                                                                                                                                          |  |
| Customs tariff number                   | 85444290                                                                                                                                                                                                       |  |
| EAN                                     | 4028177550223                                                                                                                                                                                                  |  |
|                                         |                                                                                                                                                                                                                |  |