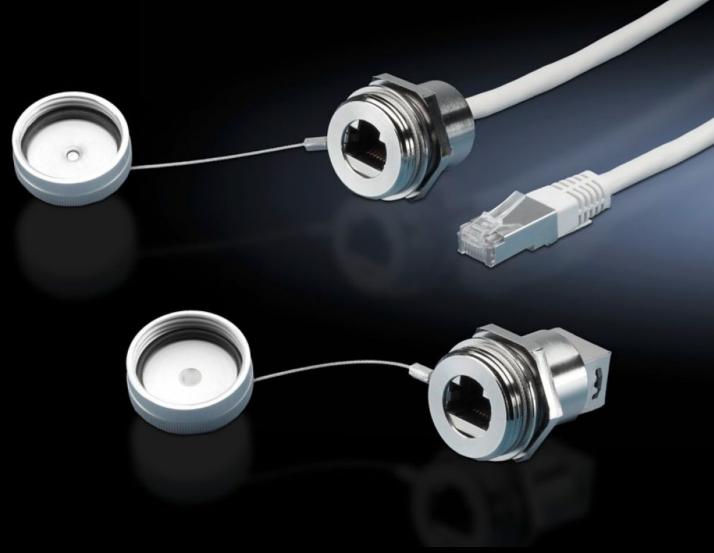

## SZ 2482.720 - Interface extension with wall connection

To extend the internal housing interfaces - e.g. from industrial PCs and switches - to the outside of the enclosure.

#### **Features**

| Product description T a o Benefits R T  | The protection category of the enclosure is preserved  The lock nut cuts automatically into the spray-finish, thereby                                                                                                                                              |  |
|-----------------------------------------|--------------------------------------------------------------------------------------------------------------------------------------------------------------------------------------------------------------------------------------------------------------------|--|
| Benefits R                              | and switches to the outside of the enclosure. The wall connection only takes up as much space as a switch.  Rapid access for maintenance work The protection category of the enclosure is preserved The lock nut cuts automatically into the spray-finish, thereby |  |
| T<br>T                                  | The protection category of the enclosure is preserved  The lock nut cuts automatically into the spray-finish, thereby                                                                                                                                              |  |
|                                         | Rapid access for maintenance work The protection category of the enclosure is preserved The lock nut cuts automatically into the spray-finish, thereby creating a conductive connection Captive protective cap                                                     |  |
| C                                       | Housing: Brass<br>Cover: Aluminum<br>Seal: Polyamide                                                                                                                                                                                                               |  |
|                                         | Housing: Nickel-plated<br>Cover: Natural anodized                                                                                                                                                                                                                  |  |
| Length 2                                | 2 m                                                                                                                                                                                                                                                                |  |
| Dimensions L                            | _ength: 2 m                                                                                                                                                                                                                                                        |  |
| For wall thickness (max.)               | 1 - 6 mm                                                                                                                                                                                                                                                           |  |
| Protection category IP to IEC 60 II 529 | P67 with cover closed                                                                                                                                                                                                                                              |  |
| Packaging unit 1                        | 1 pc(s).                                                                                                                                                                                                                                                           |  |
| Net weight 0                            | 0.119                                                                                                                                                                                                                                                              |  |
| Gross weight 0                          | 0.132                                                                                                                                                                                                                                                              |  |
| Customs tariff number 8                 | 35444290                                                                                                                                                                                                                                                           |  |
| EAN 4                                   | 4028177550230                                                                                                                                                                                                                                                      |  |