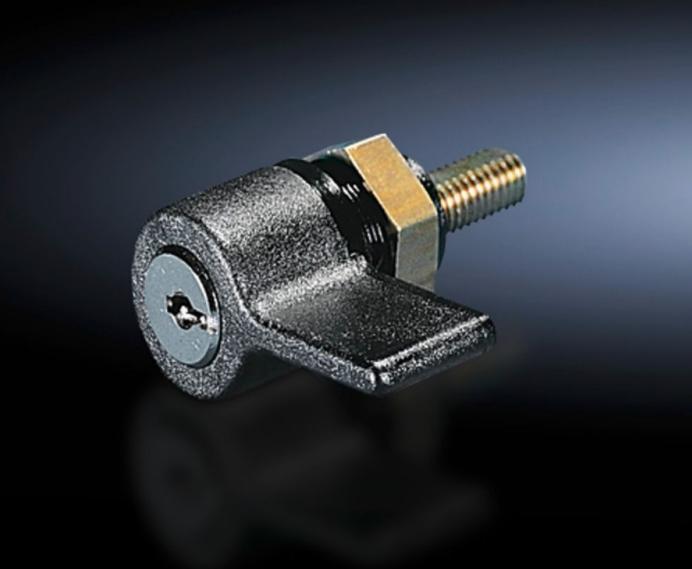

## SZ 2485.000 - Plastic Handles

Alternative to standard lock inserts, for use with or without a lock cylinder.

#### **Features**

| 485.000                                                                                                      |
|--------------------------------------------------------------------------------------------------------------|
|                                                                                                              |
|                                                                                                              |
| 9011                                                                                                         |
| 2 keys                                                                                                       |
| suitable for AE 1018.600                                                                                     |
| Insert: with cylinder insert, lock no. 3524 E                                                                |
| vith cam, stainless steel<br>c AE with cam, stainless steel<br>piece console, console cover, stainless steel |
| (s).                                                                                                         |
|                                                                                                              |
| 9                                                                                                            |
| 59097                                                                                                        |
| 3177024779                                                                                                   |
| _                                                                                                            |