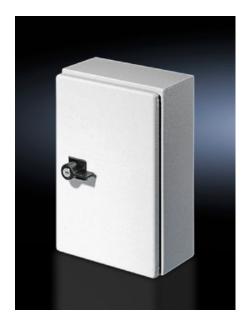

## SZ 2485.000 - Plastic Handles

Alternative to standard lock inserts, for use with or without a lock cylinder.

#### **Features**

| 485.000                                                                                                      |
|--------------------------------------------------------------------------------------------------------------|
|                                                                                                              |
|                                                                                                              |
| 9011                                                                                                         |
| 2 keys                                                                                                       |
| suitable for AE 1018.600                                                                                     |
| Insert: with cylinder insert, lock no. 3524 E                                                                |
| vith cam, stainless steel<br>c AE with cam, stainless steel<br>piece console, console cover, stainless steel |
| (s).                                                                                                         |
|                                                                                                              |
| 9                                                                                                            |
| 59097                                                                                                        |
| 3177024779                                                                                                   |
| _                                                                                                            |