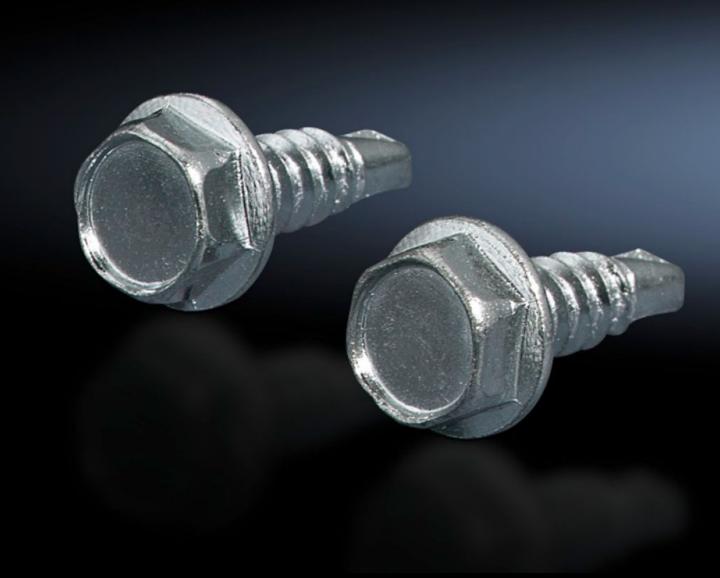

## SZ 2487.000 - Self-tapping screws

Mark, drill and tighten in a single operation using electric or pneumatic tools. For metal thickness: 0.8 - 3 mm.

## **Features**

| Model No.             | SZ 2487.000                                                                                               |
|-----------------------|-----------------------------------------------------------------------------------------------------------|
| Version               | Self-tapping screws                                                                                       |
| Product description   | Mark, drill and tighten in a single operation using electric or pneumatic tools. Width across flats: 8 mm |
| Applications          | For plate thickness: 0.8 - 3 mm                                                                           |
| Dimensions            | Thread: ST 4.8<br>Thread length: 9.5 mm                                                                   |
| Thread                | ST 4.8                                                                                                    |
| Packaging unit        | 300 pc(s).                                                                                                |
| Net weight            | 0.6                                                                                                       |
| Gross weight          | 0.82                                                                                                      |
| Customs tariff number | 73181900                                                                                                  |
| EAN                   | 4028177025042                                                                                             |
| ETIM 9                | EC000889                                                                                                  |
| ETIM 8                | EC002341                                                                                                  |
| ECLASS 8.0            | 23110118                                                                                                  |
|                       |                                                                                                           |