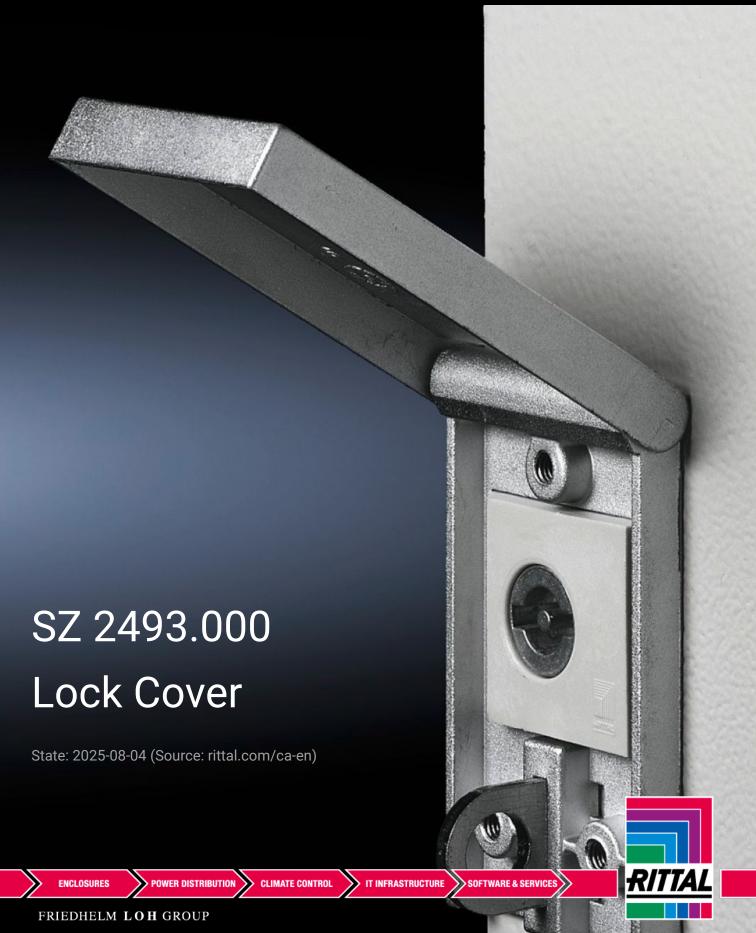

## SZ 2493.000 - Lock Cover for Padlocks or Multiple Locks

For retrofitting to all compact carbon steel enclosures with cam lock.

## **Features**

| Model No.                   | SZ 2493.000                                                                         |
|-----------------------------|-------------------------------------------------------------------------------------|
| Product description         | For retro-fitting to any compact enclosure made from sheet steel and with cam lock. |
| Material                    | Die-cast zinc                                                                       |
| Surface finish              | Nickel-plated                                                                       |
| Suitable for enclosure type | AX with cam                                                                         |
|                             | KX E-Box                                                                            |
|                             | AE with cam                                                                         |
|                             | CX One-Piece Console                                                                |
|                             | CX Desk Unit                                                                        |
| Packaging unit              | 1 pc(s).                                                                            |
| Net weight                  | 0.17                                                                                |
| Gross weight                | 0.215                                                                               |
| Customs tariff number       | 83016000                                                                            |
| EAN                         | 4028177220317                                                                       |
| ETIM 9                      | EC002625                                                                            |
| ETIM 8                      | EC002625                                                                            |
| ECLASS 8.0                  | 27189234                                                                            |