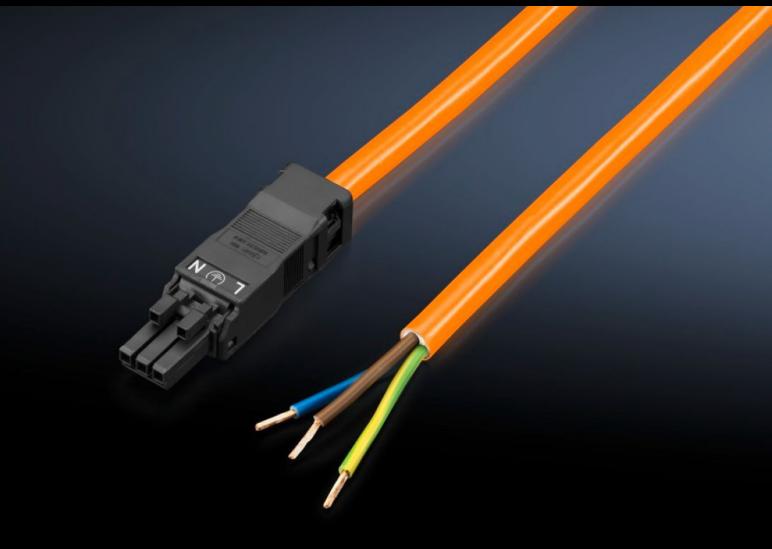

### SZ 2500.400 - Connection cable

For simple, time-saving connection of the LED system light.

#### **Features**

| Model No.               | SZ 2500.400                                                |
|-------------------------|------------------------------------------------------------|
| Version                 | Infeed, 3-pole (with socket, without connector)            |
| Product description     | For simple, time-saving connection of the LED system light |
| Color                   | Orange                                                     |
| Cross-section           | 1.5 mm²                                                    |
| Length                  | 3,000 mm                                                   |
| Dimensions              | Length: 3,000 mm                                           |
| Rated operating voltage | 100 V - 240 V, 1~, 50 Hz/60 Hz                             |
| Packaging unit          | 5 pc(s).                                                   |
| Net weight              | 1.5                                                        |
| Gross weight            | 1.56                                                       |
| Customs tariff number   | 85444290                                                   |
| EAN                     | 4028177809093                                              |
| E-Number Sweden         | E3465328                                                   |
| ETIM 9                  | EC001576                                                   |
| ETIM 8                  | EC001576                                                   |
| ECLASS 8.0              | 27060402                                                   |