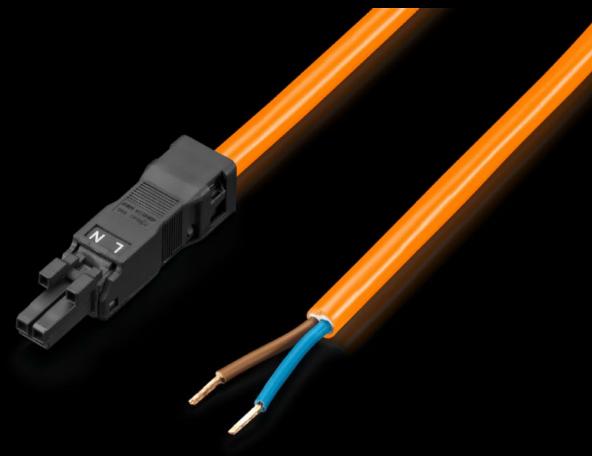

### SZ 2500.420 - Connection cable

For simple, time-saving connection of the LED system light.

#### **Features**

| Model No.               | SZ 2500.420                                                 |
|-------------------------|-------------------------------------------------------------|
| Version                 | Infeed, 2-pole (with socket, without connector)             |
| Product description     | For simple, time-saving connection of the LED system light. |
| Color                   | Orange                                                      |
| Cross-section           | 1.5 mm²                                                     |
| Length                  | 3,000 mm                                                    |
| Dimensions              | Length: 3,000 mm                                            |
| Rated operating voltage | 100 V - 240 V, 1~, 50 Hz/60 Hz                              |
| Packaging unit          | 5 pc(s).                                                    |
| Net weight              | 1.01                                                        |
| Gross weight            | 1.26                                                        |
| Customs tariff number   | 85444290                                                    |
| EAN                     | 4028177809116                                               |
| E-Number Sweden         | E3465310                                                    |
| ETIM 9                  | EC001576                                                    |
| ETIM 8                  | EC001576                                                    |
| ECLASS 8.0              | 27060402                                                    |
|                         |                                                             |