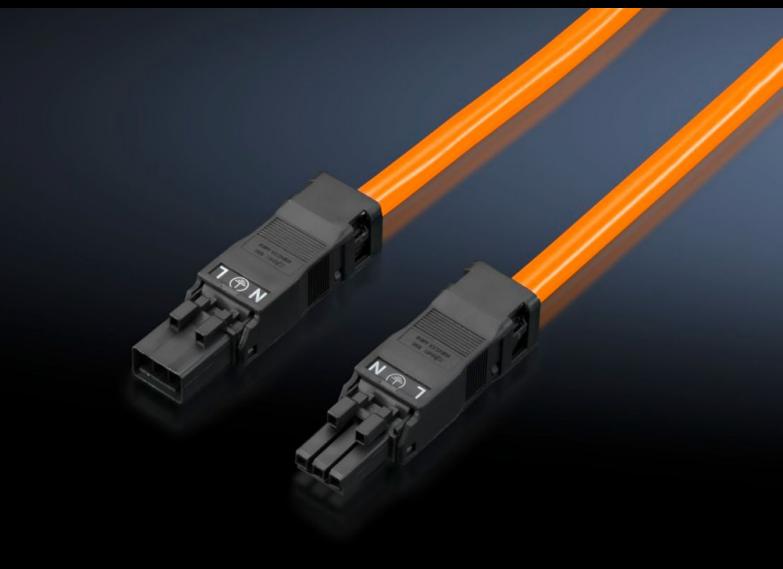

### SZ 2500.430 - Connection cable

For simple, time-saving connection of the LED system light.

#### **Features**

| Model No.               | SZ 2500.430                                                 |
|-------------------------|-------------------------------------------------------------|
| Version                 | Through-wiring, 3-pole (with socket and connector)          |
| Product description     | For simple, time-saving connection of the LED system light. |
| Color                   | Orange                                                      |
| Cross-section           | 1.5 mm²                                                     |
| Length                  | 1,000 mm                                                    |
| Dimensions              | Length: 1,000 mm                                            |
| Rated operating voltage | 100 V - 240 V, 1~, 50 Hz/60 Hz                              |
| Packaging unit          | 5 pc(s).                                                    |
| Net weight              | 0.66                                                        |
| Gross weight            | 0.664                                                       |
| Customs tariff number   | 85444290                                                    |
| EAN                     | 4028177809123                                               |
| ETIM 9                  | EC001576                                                    |
| ETIM 8                  | EC001576                                                    |
| ECLASS 8.0              | 27060402                                                    |
|                         |                                                             |