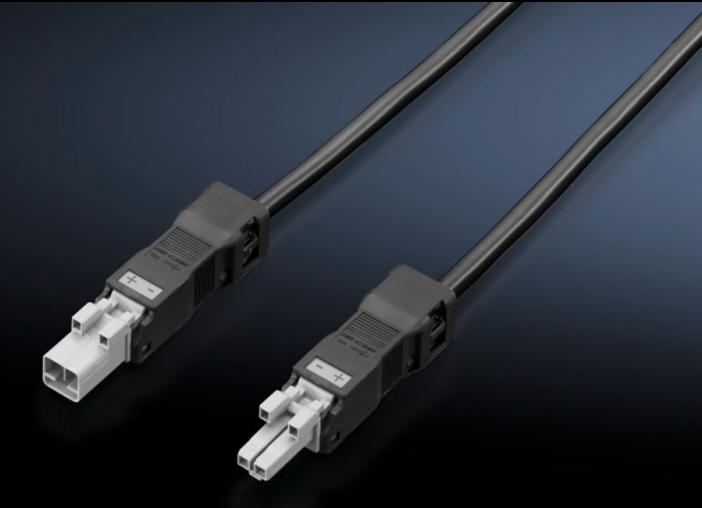

### SZ 2500.440 - Connection cable

For simple, time-saving connection of the LED system light.

#### Features

| (with socket and connector)<br>g connection of the LED system light. |
|----------------------------------------------------------------------|
| · ·                                                                  |
| g connection of the LED system light.                                |
|                                                                      |
|                                                                      |
|                                                                      |
|                                                                      |
| les: AVLV2<br>T2                                                     |
|                                                                      |
|                                                                      |
|                                                                      |
|                                                                      |
|                                                                      |
|                                                                      |
|                                                                      |
|                                                                      |
|                                                                      |
|                                                                      |
|                                                                      |