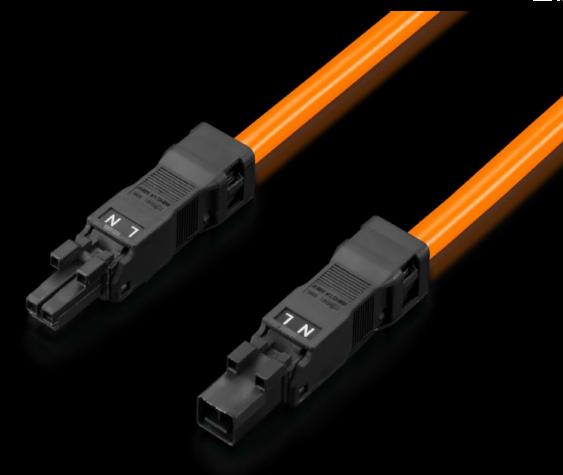

## SZ 2500.450 - Connection cable

For simple, time-saving connection of the LED system light.

## **Features**

| Model No.               | SZ 2500.450                                                |
|-------------------------|------------------------------------------------------------|
| Version                 | Through-wiring, 2-pole (with socket and connector)         |
| Product description     | For simple, time-saving connection of the LED system light |
| Color                   | Orange                                                     |
| Cross-section           | 1.5 mm²                                                    |
| Length                  | 1,000 mm                                                   |
| Dimensions              | Length: 1,000 mm                                           |
| Rated operating voltage | 100 V - 240 V, 1~, 50 Hz/60 Hz                             |
| Packaging unit          | 5 pc(s).                                                   |
| Net weight              | 0.35                                                       |
| Gross weight            | 0.46                                                       |
| Customs tariff number   | 85444290                                                   |
| EAN                     | 4028177809147                                              |
| E-Number Sweden         | E3465312                                                   |
| ETIM 9                  | EC001576                                                   |
| ETIM 8                  | EC001576                                                   |
| ECLASS 8.0              | 27060402                                                   |
|                         |                                                            |