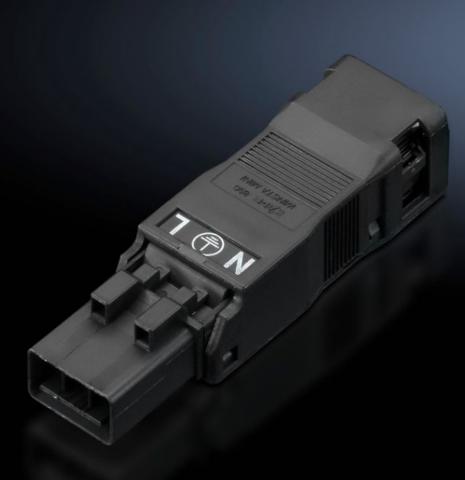

# SZ 2500.630 - Connection accessories for self-assembly for LED system lights, plug/bushing

Bushings and connectors for individual assembly of connection cables.

#### Features

| Model No.                                       | SZ 2500.630       |
|-------------------------------------------------|-------------------|
| Version                                         | Connector, 3-pole |
| Cross-section, nominal                          | 1.5 mm²           |
| Dimensions                                      | Width: 17.9 mm    |
|                                                 | Height: 14 mm     |
|                                                 | Depth: 63.6 mm    |
| Connection of round conductors, single-wire     | 0.25 - 1.5 mm²    |
| Connection of round conductors, single-wire AWG | AWG 16 - AWG 22   |
| Connection of round conductors, multi-wire      | 0.25 - 1 mm²      |
| Connection of round conductors, multi-wire      | AWG 18 - AWG 22   |
| Rated operating voltage                         | 100 V - 240 V     |
| Packaging unit                                  | 5 pc(s).          |
| Net weight                                      | 0.05              |
| Gross weight                                    | 0.074             |
| Customs tariff number                           | 85369095          |
| EAN                                             | 4028177918764     |
| ETIM 9                                          | EC002567          |
| ETIM 8                                          | EC000458          |
| ECLASS 8.0                                      | 27440314          |
|                                                 |                   |