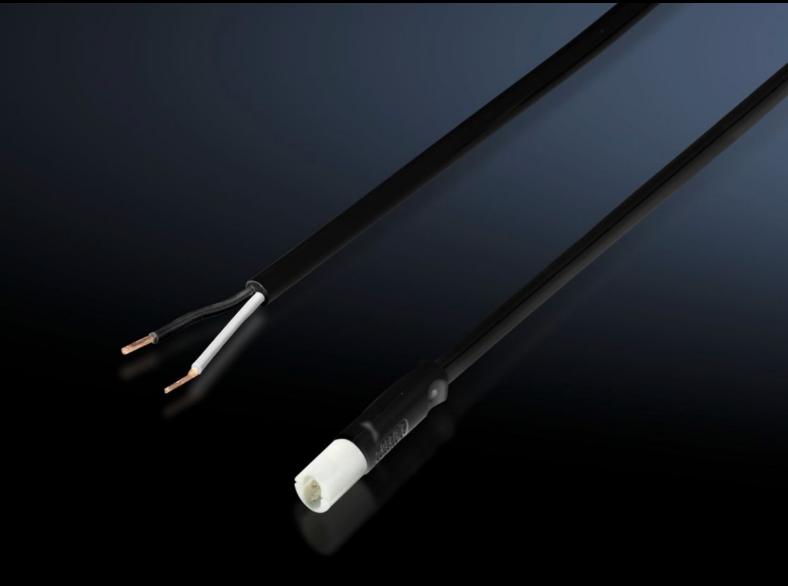

## SZ 2500.660 - Connection accessories for self-assembly for LED system lights, conductor for door position switch

Connection cable with pre-assembled connector for simple, fast connection of the LED system light. With open end for cutting the connection cable to the required individual length.

#### **Features**

| Model No.                  | SZ 2500.660                                                                                                                                                                          |
|----------------------------|--------------------------------------------------------------------------------------------------------------------------------------------------------------------------------------|
| Version                    | Cable for door position switch                                                                                                                                                       |
| Product description        | Connection cable with pre-assembled connector for simple, fast connection of the LED system light. With open end for cutting the connection cable to the required individual length. |
| Color                      | Black                                                                                                                                                                                |
| Length of connection cable | 3,000 mm                                                                                                                                                                             |
| Packaging unit             | 1 pc(s).                                                                                                                                                                             |
| Net weight                 | 0.13                                                                                                                                                                                 |
| Gross weight               | 0.147                                                                                                                                                                                |
| Customs tariff number      | 85444290                                                                                                                                                                             |
| EAN                        | 4028177918795                                                                                                                                                                        |
| ETIM 9                     | EC001576                                                                                                                                                                             |
| ETIM 8                     | EC001576                                                                                                                                                                             |
| ECLASS 8.0                 | 27060402                                                                                                                                                                             |
|                            |                                                                                                                                                                                      |