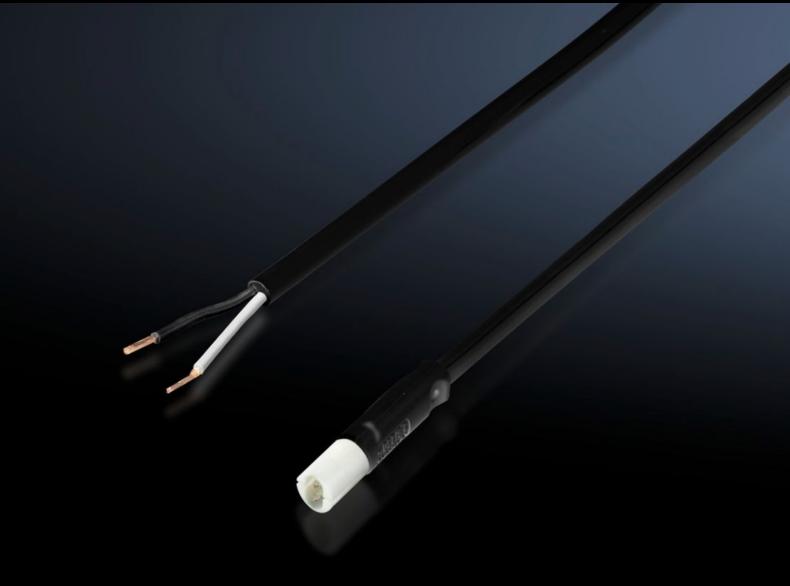

## SZ 2500.670 - Connection accessories for self-assembly for LED system lights, conductor for door position switch

Connection cable with pre-assembled connector for simple, fast connection of the LED system light. With open end for cutting the connection cable to the required individual length.

#### **Features**

| Model No.                  | SZ 2500.670                                                                                                                                                                          |
|----------------------------|--------------------------------------------------------------------------------------------------------------------------------------------------------------------------------------|
| Version                    | Cable for door position switch, UL                                                                                                                                                   |
| Product description        | Connection cable with pre-assembled connector for simple, fast connection of the LED system light. With open end for cutting the connection cable to the required individual length. |
| Color                      | Black                                                                                                                                                                                |
| Length of connection cable | 3,000 mm                                                                                                                                                                             |
| Packaging unit             | 1 pc(s).                                                                                                                                                                             |
| Net weight                 | 0.13                                                                                                                                                                                 |
| Gross weight               | 0.14                                                                                                                                                                                 |
| Customs tariff number      | 85444290                                                                                                                                                                             |
| EAN                        | 4028177918801                                                                                                                                                                        |
| ETIM 9                     | EC001576                                                                                                                                                                             |
| ETIM 8                     | EC001576                                                                                                                                                                             |
| ECLASS 8.0                 | 27060402                                                                                                                                                                             |
|                            |                                                                                                                                                                                      |