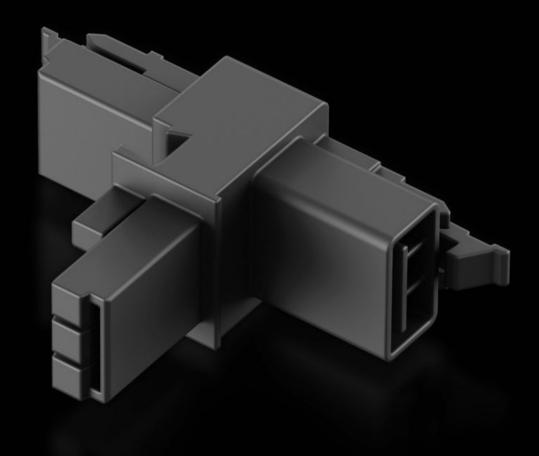

# T-distributor with two sockets and one connector

State: 2025-06-29 (Source: rittal.com/ca-en)

## SZ 2500.680 - T-distributor with two sockets and one connector

For creating safe, shock-hazard-protected junctions when wiring LED system lights and socket boxes.