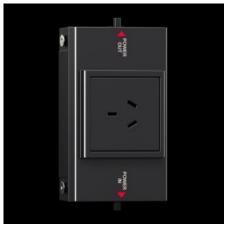

## SZ 2500.711 - Socket box for LED System Light

In combination with the LED system light, the socket box creates a flexible modular system for international use.

#### **Features**

| Model No.           | SZ 2500.711                                                                                                                                                                                                                    |  |
|---------------------|--------------------------------------------------------------------------------------------------------------------------------------------------------------------------------------------------------------------------------|--|
| Product description | In combination with the LED system light, the socket box creates a flexible modular system for international use.                                                                                                              |  |
| Benefits            | Similar connection accessories as for LED system lights Cascadable with LED system light Flexible mounting possible throughout the enclosure and on the tubular door frame Ergonomic positioning of the socket box on surfaces |  |
|                     | No additional wiring required, due to simple connection technology and integration of the LED system light into the circuit                                                                                                    |  |
| Material            | Plastic                                                                                                                                                                                                                        |  |
| Color               | RAL 7016                                                                                                                                                                                                                       |  |
| Supply includes     | Assembly components                                                                                                                                                                                                            |  |
| Connection options  | Power Supply, 3-pole<br>Through-wiring, 3-pole                                                                                                                                                                                 |  |
| Note                | Through-wiring or a 3-pole infeed is necessary depending on the application                                                                                                                                                    |  |
|                     |                                                                                                                                                                                                                                |  |

### Features

| Dimensions                  | Width: 163 mm              |
|-----------------------------|----------------------------|
|                             | Height: 68 mm              |
|                             | Depth: 43.5 mm             |
| Operating temperature range | -20 °C55 °C                |
| Outlets                     | GB (type G, BS 1363)       |
| Rated operating voltage     | 195 V - 250 V, 50 Hz/60 Hz |
| Packaging unit              | 1 pc(s).                   |
| Net weight                  | 0.275                      |
| Gross weight                | 0.281                      |
| Customs tariff number       | 85366990                   |
| EAN                         | 4028177956889              |
| ETIM 9                      | EC000330                   |
| ETIM 8                      | EC000330                   |
| ECLASS 8.0                  | 27142604                   |
|                             |                            |