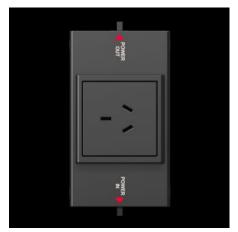

## SZ 2500.711 - Socket box for LED System Light

In combination with the LED system light, the socket box creates a flexible modular system for international use.

#### **Features**

| Model No.           | SZ 2500.711                                                                                                                                                                                                                    |  |
|---------------------|--------------------------------------------------------------------------------------------------------------------------------------------------------------------------------------------------------------------------------|--|
| Product description | In combination with the LED system light, the socket box creates a flexible modular system for international use.                                                                                                              |  |
| Benefits            | Similar connection accessories as for LED system lights Cascadable with LED system light Flexible mounting possible throughout the enclosure and on the tubular door frame Ergonomic positioning of the socket box on surfaces |  |
|                     | No additional wiring required, due to simple connection technology and integration of the LED system light into the circuit                                                                                                    |  |
| Material            | Plastic                                                                                                                                                                                                                        |  |
| Color               | RAL 7016                                                                                                                                                                                                                       |  |
| Supply includes     | Assembly components                                                                                                                                                                                                            |  |
| Connection options  | Power Supply, 3-pole<br>Through-wiring, 3-pole                                                                                                                                                                                 |  |
| Note                | Through-wiring or a 3-pole infeed is necessary depending on the application                                                                                                                                                    |  |
|                     |                                                                                                                                                                                                                                |  |

### Features

| Dimensions                  | Width: 163 mm              |
|-----------------------------|----------------------------|
|                             | Height: 68 mm              |
|                             | Depth: 43.5 mm             |
| Operating temperature range | -20 °C55 °C                |
| Outlets                     | GB (type G, BS 1363)       |
| Rated operating voltage     | 195 V - 250 V, 50 Hz/60 Hz |
| Packaging unit              | 1 pc(s).                   |
| Net weight                  | 0.275                      |
| Gross weight                | 0.281                      |
| Customs tariff number       | 85366990                   |
| EAN                         | 4028177956889              |
| ETIM 9                      | EC000330                   |
| ETIM 8                      | EC000330                   |
| ECLASS 8.0                  | 27142604                   |
|                             |                            |