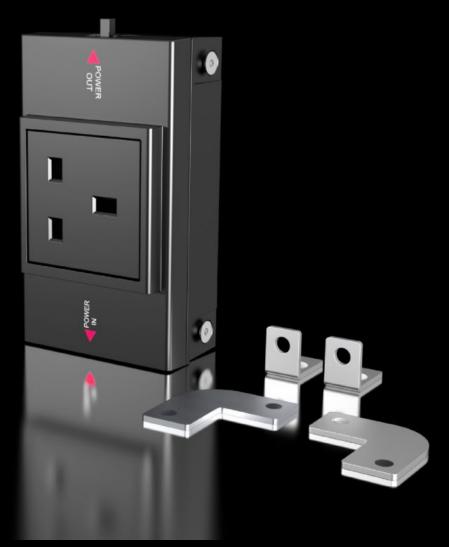

## SZ 2500.711 - Socket box for LED System Light

In combination with the LED system light, the socket box creates a flexible modular system for international use.

#### **Features**

| Model No.           | SZ 2500.711                                                                                                                                                                                                                    |  |
|---------------------|--------------------------------------------------------------------------------------------------------------------------------------------------------------------------------------------------------------------------------|--|
| Product description | In combination with the LED system light, the socket box creates a flexible modular system for international use.                                                                                                              |  |
| Benefits            | Similar connection accessories as for LED system lights Cascadable with LED system light Flexible mounting possible throughout the enclosure and on the tubular door frame Ergonomic positioning of the socket box on surfaces |  |
|                     | No additional wiring required, due to simple connection technology and integration of the LED system light into the circuit                                                                                                    |  |
| Material            | Plastic                                                                                                                                                                                                                        |  |
| Color               | RAL 7016                                                                                                                                                                                                                       |  |
| Supply includes     | Assembly components                                                                                                                                                                                                            |  |
| Connection options  | Power Supply, 3-pole<br>Through-wiring, 3-pole                                                                                                                                                                                 |  |
| Note                | Through-wiring or a 3-pole infeed is necessary depending on the application                                                                                                                                                    |  |
|                     |                                                                                                                                                                                                                                |  |

### Features

| Dimensions                  | Width: 163 mm              |
|-----------------------------|----------------------------|
|                             | Height: 68 mm              |
|                             | Depth: 43.5 mm             |
| Operating temperature range | -20 °C55 °C                |
| Outlets                     | GB (type G, BS 1363)       |
| Rated operating voltage     | 195 V - 250 V, 50 Hz/60 Hz |
| Packaging unit              | 1 pc(s).                   |
| Net weight                  | 0.275                      |
| Gross weight                | 0.281                      |
| Customs tariff number       | 85366990                   |
| EAN                         | 4028177956889              |
| ETIM 9                      | EC000330                   |
| ETIM 8                      | EC000330                   |
| ECLASS 8.0                  | 27142604                   |
|                             |                            |