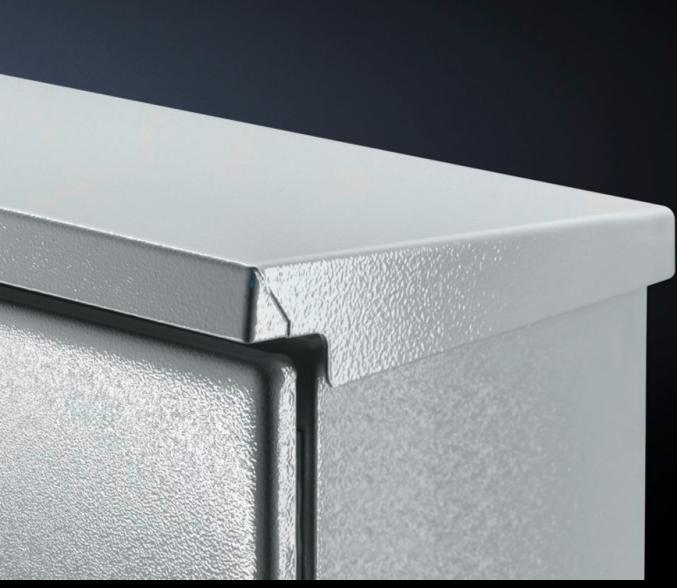

### SZ 2501.500 - Rain Canopies, Carbon Steel for AE/WM

Reliable protection for outdoor siting – with water run-off to the rear. Material: Sheet steel, spray finished.

#### **Features**

| Model No.             | SZ 2501.500                                                                                                                                                                                                                                                                                                                                                                                                                                     |  |
|-----------------------|-------------------------------------------------------------------------------------------------------------------------------------------------------------------------------------------------------------------------------------------------------------------------------------------------------------------------------------------------------------------------------------------------------------------------------------------------|--|
| Product description   | Reliable protection for outdoor siting – with water run-off to the rear.<br>Easy to retro-fit.                                                                                                                                                                                                                                                                                                                                                  |  |
| Material              | Carbon steel                                                                                                                                                                                                                                                                                                                                                                                                                                    |  |
| Surface finish        | Powder-coated, textured paint                                                                                                                                                                                                                                                                                                                                                                                                                   |  |
| Color                 | RAL 7035                                                                                                                                                                                                                                                                                                                                                                                                                                        |  |
| Supply includes       | Assembly components                                                                                                                                                                                                                                                                                                                                                                                                                             |  |
| Note                  | For outdoor siting, we generally recommend a rain canopy above the housing or above the gap between the door and the housing, in order to protect against water and UV radiation  Testing of IP protection categories for water protection (2nd code number to IEC 60 529) cannot be compared with an enclosure sited outdoors or under similar conditions  Additional measures should be implemented depending on the environmental conditions |  |
| Suitable for          | Enclosure type: AE Width: = 380 mm Depth: = 210 mm                                                                                                                                                                                                                                                                                                                                                                                              |  |
| Packaging unit        | 1 pc(s).                                                                                                                                                                                                                                                                                                                                                                                                                                        |  |
| Net weight            | 1.308                                                                                                                                                                                                                                                                                                                                                                                                                                           |  |
| Gross weight          | 1.5                                                                                                                                                                                                                                                                                                                                                                                                                                             |  |
| Customs tariff number | 94039910                                                                                                                                                                                                                                                                                                                                                                                                                                        |  |
| EAN                   | 4028177477049                                                                                                                                                                                                                                                                                                                                                                                                                                   |  |
| E-Number Sweden       | E3404537                                                                                                                                                                                                                                                                                                                                                                                                                                        |  |
| ETIM 9                | EC000744                                                                                                                                                                                                                                                                                                                                                                                                                                        |  |