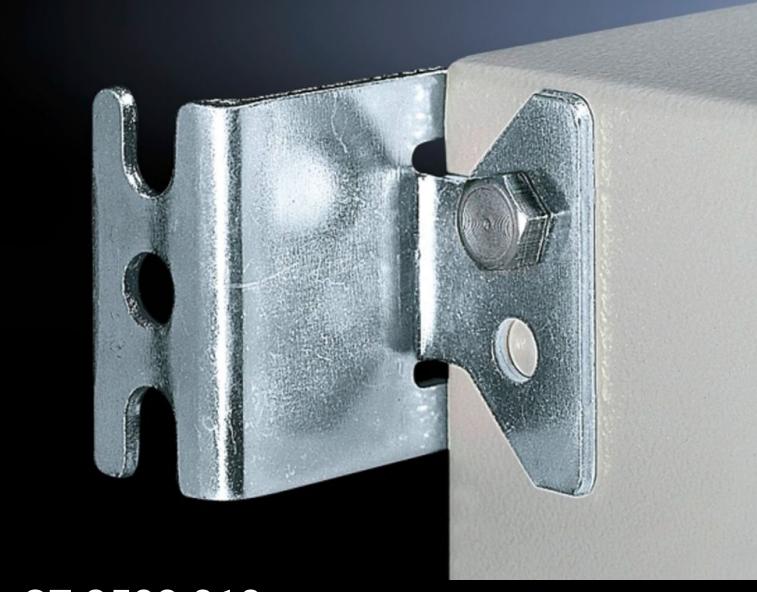

## SZ 2503.010 - Wall mounting bracket for WM

Mounting bracket for the stable mounting of small enclosures and wall-mounted enclosures.

## **Features**

| Model No.             | SZ 2503.010                               |
|-----------------------|-------------------------------------------|
| Material              | Carbon steel, zinc-plated                 |
| Supply includes       | Wall mounting bracket Assembly components |
| Wall distance         | 40 mm                                     |
| Note on Model No.:    | Suitable for depths up to 600 mm          |
| Suitable for          | Enclosure type: KL EB BG AE EL            |
| Packaging unit        | 4 pc(s).                                  |
| Net weight            | 0.416                                     |
| Gross weight          | 0.448                                     |
| Customs tariff number | 83025000                                  |
| EAN                   | 4028177436435                             |
| E-Number Sweden       | E3404518                                  |
| ETIM 9                | EC002625                                  |
| ETIM 8                | EC002625                                  |
| ECLASS 8.0            | 27189234                                  |